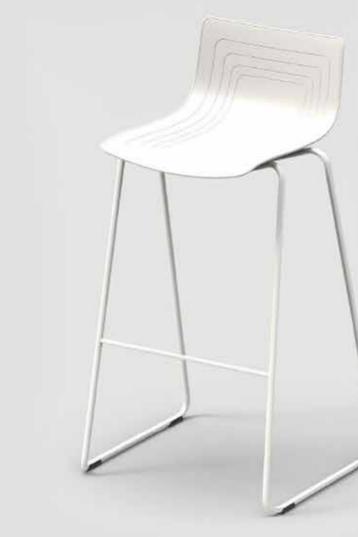

### 4-waves chair High stool 4W-1H-PP

- Dimension: W455 x D445 X H810/ 950mm, seat height 610/ 750 mm
- Chair shell: Made by 100% virgin polypropylene for high impacting resistance and weatherproof.
- Frame: Ø18x 2 mm thick cold rolled steel tube leg fully welded and with epoxy electrostatically powder coated finish, class A rated, 6-step water purification system coated to 80-150 micron thickness and scratch resistant.
- Glides are attached to the leg base to prevent the metal leg from scratching floor.
- Frame Finish: Black, Geen, Red ,White, Gray powder coating or chrome finish.
- Color Selection: 5 Polypropylene Standard Colour available.
- Any colour available when reaching minimum quantity requirement.
- Stackable/ non-stackable

### 4-waves chair Sled High stool 4W-2H-PP

- Dimension: W480 x D455 X H950mm, seat height 755mm
- Chair shell: Made by 100% virgin polypropylene for high impacting resistance and weatherproof.
- Frame: Ø14x 2 mm thick cold rolled steel tube leg fully welded and with epoxy electrostatically powder coated finish, class A rated, 6-step water purification system coated to 80-150 micron thickness and scratch resistance.
- Glides are attached to the leg base which prevent the metal leg from scratching floor.
- Frame Finish: Black, Green, Red ,White, Gray powder coating or chrome finish.
- Color Selection: 5 Polypropylene Standard Color available.
- Any colour available when reaching minimum quantity requirement.
- Stackable