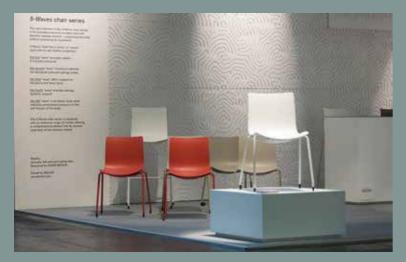

# 5-Waves chair series

Designed by ISKOS-BERLIN for Harvest-One

positions/places ve the shell to beful to The 4-Waves chair, 5-Waves chair and 6-Waves chair series are designed with an extensive range of frames, offering a comprehensive product line for diverse segments of the contract market.

The 5-Waves chair series is design with an extensive range of frames offering a comprehensive product line for diverse segments of the contract market. 4-Waves is our "little brother", which includes bar chairs and stools, while 6-Waves is the wider version offering another level of comfort.