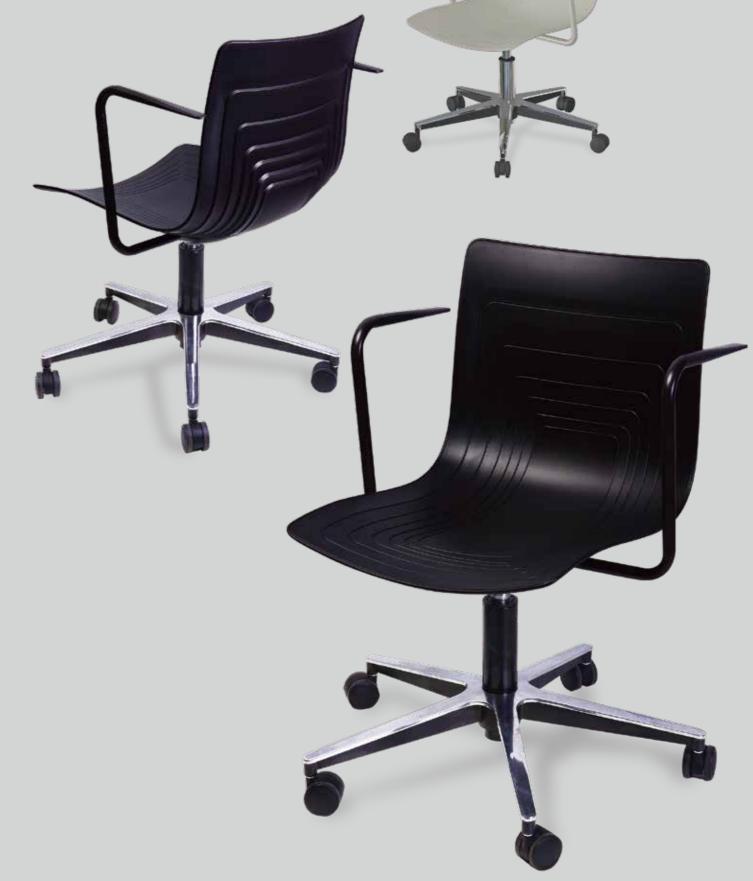

Swivel base with casters and armrest

# 6W-4L-PP-AP1

- Dimension: W600 x D600 X H740~845mm, seat height 400~505mm
- Lift spacing is 105mm available along with adjustment.
- Chair shell: Made by 100% virgin polypropylene for high impacting resistance and weatherproof.
- Frame: Die-cast Aluminum five-stars chair base + PU/ Nylon casters.
- All Steel parts are finished with environmental-friendly electrostatic powder coating.
- Color Selection: 5 Polypropylene Standard Colour for selection.
- Any colour available when reaching minimum quantity requirement.