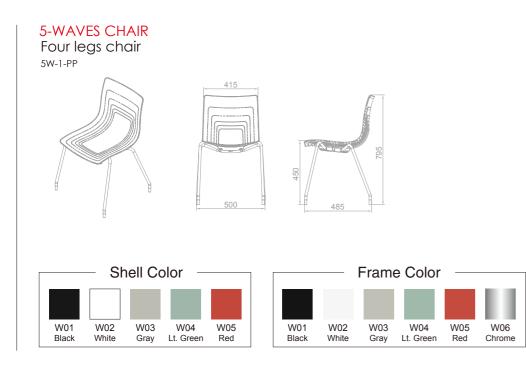

### **5-waves chair** Four leg chair

5W-1-PP

- Dimension: W500 x D485 X H795mm, seat height 450mm
- Chair shell: Made with 100% virgin polypropylene for high impacting resistance and weatherproof.
- Frame: Ø18x 2 mm thick cold rolled steel tube leg fully welded and with epoxy electrostatically powder coated finish, class A rated, 6-step water purification system coated to 80-150 micron thickness and scratch resistance.
- Glides are attached to the legs which prevent the metal leg from scratching floor and removable for installation of casters.
- Frame Finish: Black, Green, Red ,White, Gray powder coating or chrome finish.
- Color Selection: 5 Polypropylene Standard Colour for Selection.
- Any colour available when reaching minimum quantity requirement.
- Stackable