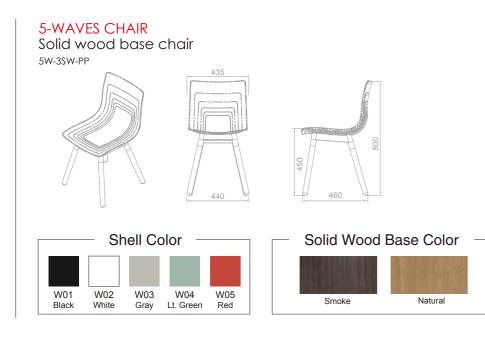

### 5-waves chair Solid wood base chair

# 5W-3SW-PP

Dimension: W440 x D460 X H800mm, seat height 450mm

- Chair shell: Made with 100% virgin polypropylene for high impacting resistance and weatherproof.
- Solid wood base color: Available in smoke or natural color
- Color Selection: 5 Polypropylene Standard Colour for selection.