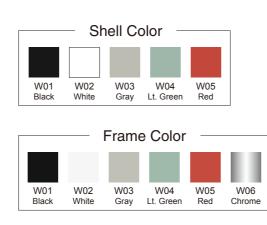

Each of different series chairs come in the different color for shell and frame.