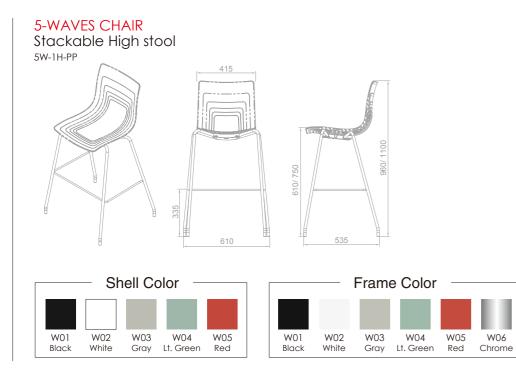

### 5-waves chair Stackable High Chair

# **5W-1H-PP**

- Dimension: W610 x D535 X H610/ 750mm, seat height 960/ 1100mm
- Chair shell: Made with 100% virgin polypropylene for high impacting resistance and weatherproof.
- Frame: Ø18x 2 mm thick cold rolled steel tube leg fully welded and with epoxy electrostatically powder coated finish, class A rated, 6-step water purification system coated to 80-150 micron thickness and scratch resistance.
  Glides are attached to the leg base which prevent the metal leg from scratching floor.
- Frame Finish: Black, Green, Red ,White, Gray powder coating or chrome finish.
- Color Selection: 5 Polypropylene Standard Colour for selection.
- Any colour available when reaching minimum quantity requirement.
- Stackable