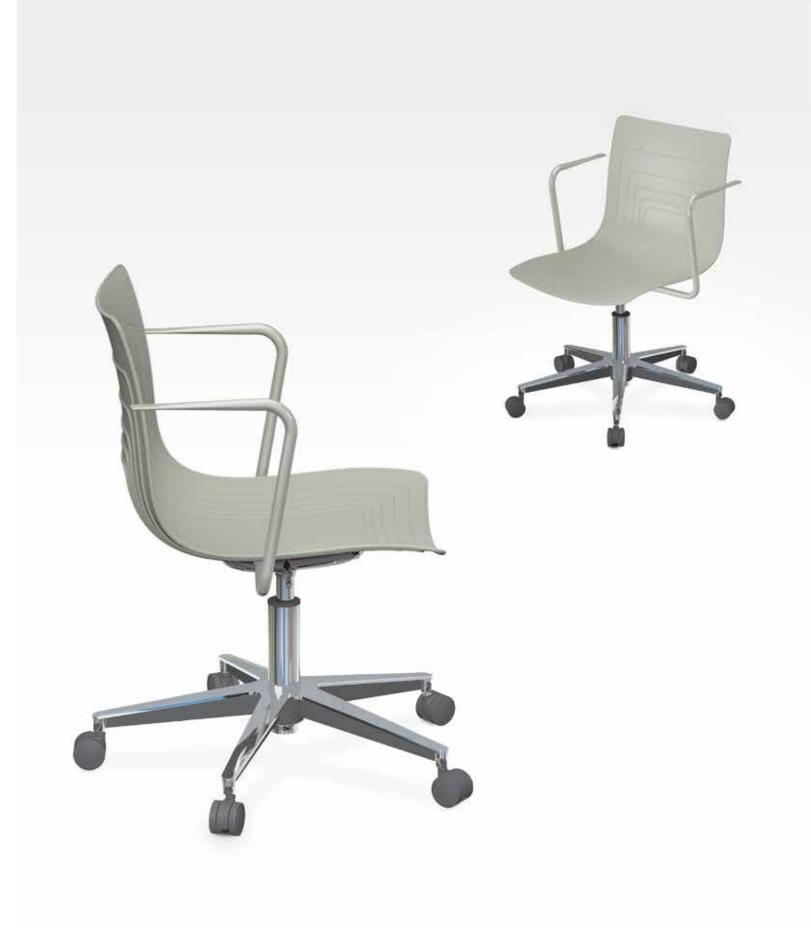

# 5W-4-PP-AP1

- Dimension: W600 x D600 X H740~845mm, seat height 400~505mm
- Chair shell: Made with 100% virgin polypropylene for high impacting resistance and weatherproof.
- Base: Die-cast Aluminum five-stars chair base + PU/ Nylon casters.
- Base Finish: Black powder coating or polished finish.
- All Steel parts are finished with environmental-friendly electrostatic powder coating.
- Color Selection: 5 Polypropylene Standard Colour for selection.
- Any colour available when reaching minimum quantity requirement.

# 5-WAVES CHAIR Swivel base with casters 5W-4-PP-AP1

20

Swivel base with casters and armrest