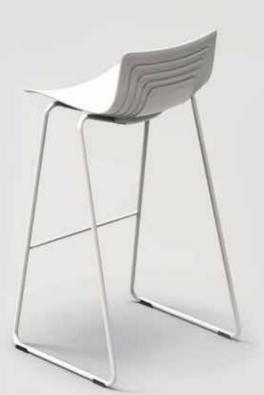

### 4-waves chair High stool 4W-1H-PP

- Dimension: W455 x D445 X H810/ 950mm, seat height 610/ 750 mm
- Chair shell: Made by 100% virgin polypropylene for high impacting resistance and weatherproof.
- Frame: Ø18x 2 mm thick cold rolled steel tube leg fully welded and with epoxy electrostatically powder coated finish, class A rated, 6-step water purification system coated to 80-150 micron thickness and scratch resistant.
- Glides are attached to the leg base to prevent the metal leg from scratching floor.
- Frame Finish: Black, Geen, Red ,White, Gray powder coating or chrome finish.
- Color Selection: 5 Polypropylene Standard Colour available.
- Any colour available when reaching minimum quantity requirement.
- Stackable/ non-stackable

### 4-waves chair Sled High stool 4W-2H-PP

- Dimension: W480 x D455 X H950mm, seat height 755mm
- Chair shell: Made by 100% virgin polypropylene for high impacting resistance and weatherproof.
- Frame: Ø14x 2 mm thick cold rolled steel tube leg fully welded and with epoxy electrostatically powder coated finish, class A rated, 6-step water purification system coated to 80-150 micron thickness and scratch resistance.
- Glides are attached to the leg base which prevent the metal leg from scratching floor.
- Frame Finish: Black, Green, Red ,White, Gray powder coating or chrome finish.
- Color Selection: 5 Polypropylene Standard Color available.
- Any colour available when reaching minimum quantity requirement.
- Stackable