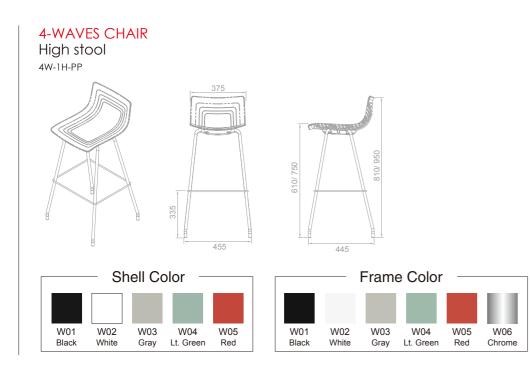

### 4-waves chair High stool 4W-1H-PP

- Dimension: W455 x D445 X H810/ 950mm, seat height 610/ 750 mm
- Chair shell: Made by 100% virgin polypropylene for high impacting resistance and weatherproof.
- Frame: Ø18x 2 mm thick cold rolled steel tube leg fully welded and with epoxy electrostatically powder coated finish, class A rated, 6-step water purification system coated to 80-150 micron thickness and scratch resistant.
- Glides are attached to the leg base to prevent the metal leg from scratching floor.
- Frame Finish: Black, Geen, Red ,White, Gray powder coating or chrome finish.
- Color Selection: 5 Polypropylene Standard Colour available.
- Any colour available when reaching minimum quantity requirement.
- Stackable/ non-stackable