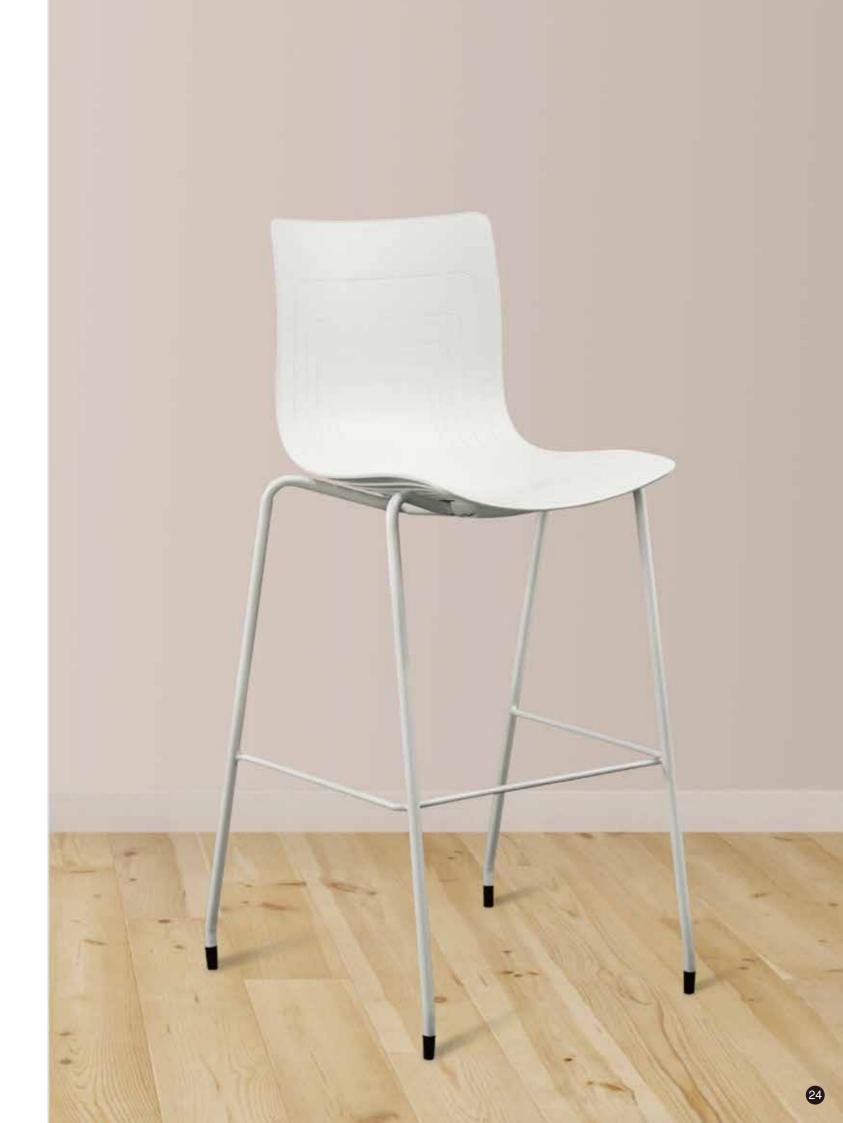

### 5-waves chair Stackable High Chair

# **5W-1H-PP**

- Dimension: W610 x D535 X H610/ 750mm, seat height 960/ 1100mm
- Chair shell: Made with 100% virgin polypropylene for high impacting resistance and weatherproof.
- Frame: Ø18x 2 mm thick cold rolled steel tube leg fully welded and with epoxy electrostatically powder coated finish, class A rated, 6-step water purification system coated to 80-150 micron thickness and scratch resistance.
  Glides are attached to the leg base which prevent the metal leg from scratching floor.
- Frame Finish: Black, Green, Red ,White, Gray powder coating or chrome finish.
- Color Selection: 5 Polypropylene Standard Colour for selection.
- Any colour available when reaching minimum quantity requirement.
- Stackable