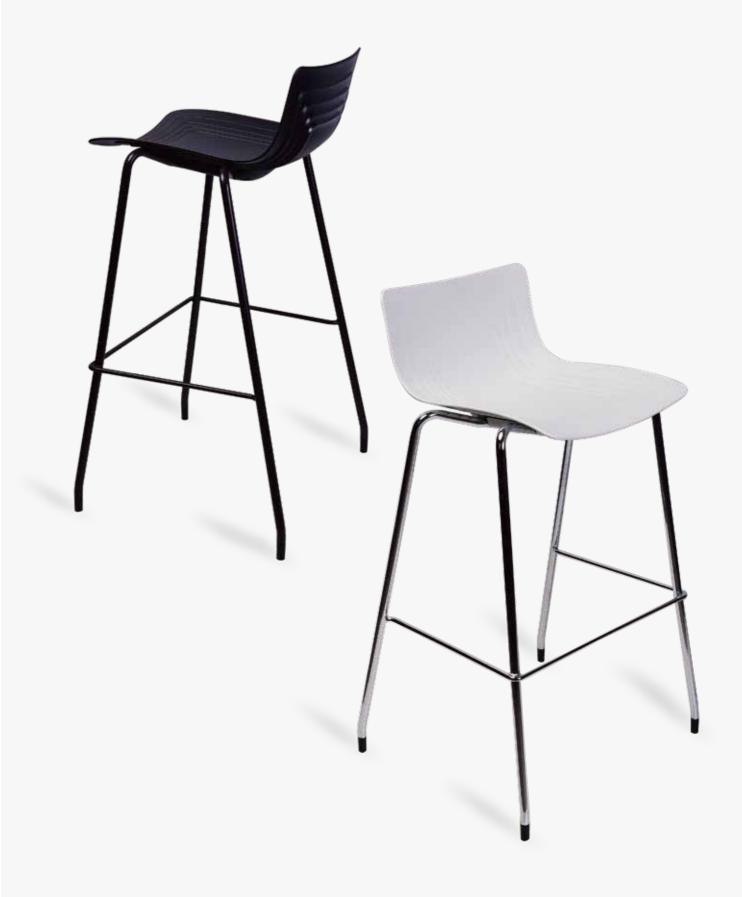

### 4-waves chair High stool 4W-1H-PP

- Dimension: W455 x D445 X H810/ 950mm, seat height 610/ 750 mm
- Chair shell: Made by 100% virgin polypropylene for high impacting resistance and weatherproof.
- Frame: Ø18x 2 mm thick cold rolled steel tube leg fully welded and with epoxy electrostatically powder coated finish, class A rated, 6-step water purification system coated to 80-150 micron thickness and scratch resistant.
- Glides are attached to the leg base to prevent the metal leg from scratching floor.
- Frame Finish: Black, Geen, Red ,White, Gray powder coating or chrome finish.
- Color Selection: 5 Polypropylene Standard Colour available.
- Any colour available when reaching minimum quantity requirement.
- Stackable/ non-stackable