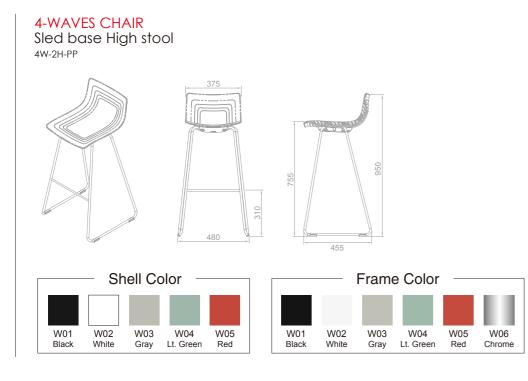

### 4-waves chair Sled High stool 4W-2H-PP

- Dimension: W480 x D455 X H950mm, seat height 755mm
- Chair shell: Made by 100% virgin polypropylene for high impacting resistance and weatherproof.
- Frame: Ø14x 2 mm thick cold rolled steel tube leg fully welded and with epoxy electrostatically powder coated finish, class A rated, 6-step water purification system coated to 80-150 micron thickness and scratch resistance.
- Glides are attached to the leg base which prevent the metal leg from scratching floor.
- Frame Finish: Black, Green, Red ,White, Gray powder coating or chrome finish.
- Color Selection: 5 Polypropylene Standard Color available.
- Any colour available when reaching minimum quantity requirement.
- Stackable