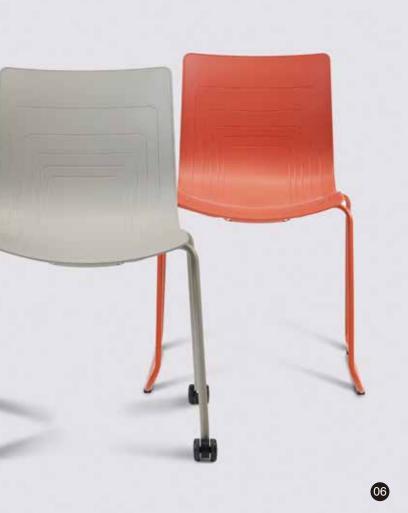

### 6-waves chair Four legs chair 6W-1-PP

Dimension: W575 x D505 X H820mm, seat height 450 mm

- Chair shell: Made by 100% virgin polypropylene for high impacting resistance and weatherproof.
- Frame: Ø18x 2 mm thick cold rolled steel tube leg fully welded and with epoxy electrostatically powder coated finish, class A rated, 6-step water purification system coated to 80-150 micron thickness and scratch resistance.
- Glides are attached to the leg base to prevent the metal leg from scratching the floor.
- Frame Finish: Black, Green, Red ,White, Gray powder coating or chrome finish.
- Color Selection: 5 Polypropylene Standard Color available.
- Any colour available when reaching minimum quantity requirement.
- Stackable

### 6-waves chair Four legs chair with casters

# 6W-1C-PP

- Dimension: W585 x D505 X H820mm, seat height 450 mm
- Chair shell: Made by 100% virgin polypropylene for high impacting resistant and weatherproof.
- Frame: Ø18x 2 mm thick cold rolled steel tube leg fully welded and with epoxy electrostatically powder coated finish, class A rated, 6-step water purification system coated to 80-150 micron thickness and scratch-resistant.
- PU/ Nylon casters for easy moving.
- Frame Finish: Black, Green, Red ,White, Gray powder coating or chrome finish.
- Color Selection: 5 Polypropylene Standard Colours available.
- Any colour available when reaching minimum quantity requirement.
- Stackable