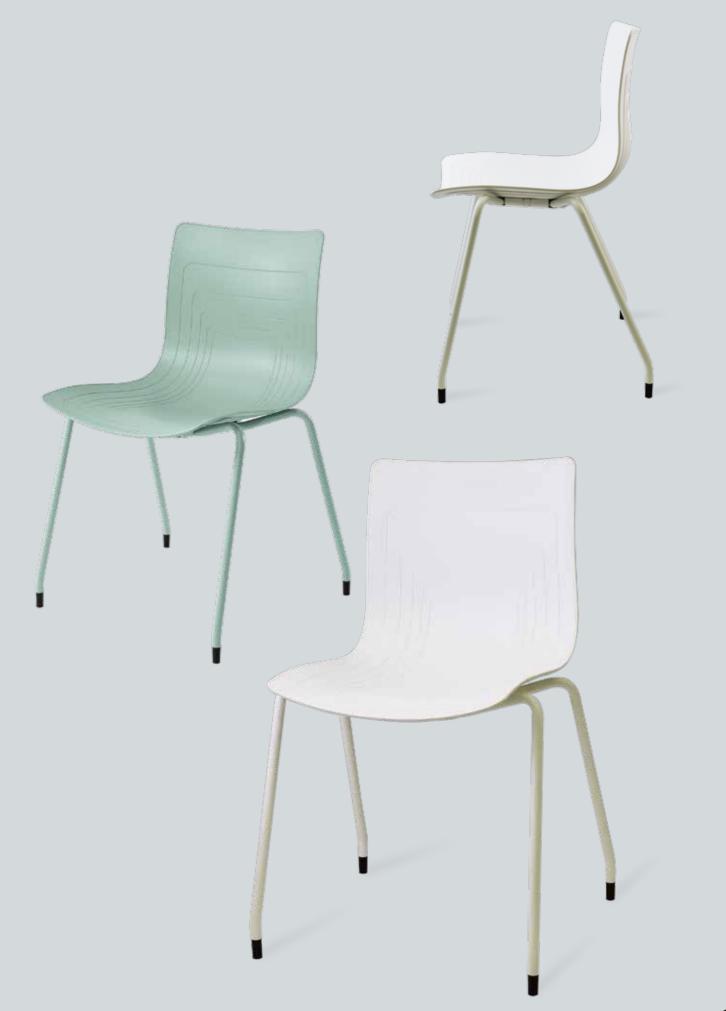

### **5-waves chair** Four leg chair

5W-1-PP

- Dimension: W500 x D485 X H795mm, seat height 450mm
- Chair shell: Made with 100% virgin polypropylene for high impacting resistance and weatherproof.
- Frame: Ø18x 2 mm thick cold rolled steel tube leg fully welded and with epoxy electrostatically powder coated finish, class A rated, 6-step water purification system coated to 80-150 micron thickness and scratch resistance.
- Glides are attached to the legs which prevent the metal leg from scratching floor and removable for installation of casters.
- Frame Finish: Black, Green, Red ,White, Gray powder coating or chrome finish.
- Color Selection: 5 Polypropylene Standard Colour for Selection.
- Any colour available when reaching minimum quantity requirement.
- Stackable