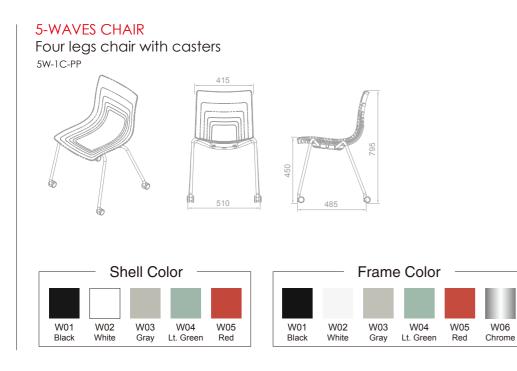

### 5-waves chair Four leg chair with casters

# 5W-1C-PP

- Dimension: W510 x D485 X H795mm, seat height 450mm
- Chair shell: Made with 100% virgin polypropylene for high impacting resistance and weatherproof.
- Frame: Ø18x 2 mm thick cold rolled steel tube leg fully welded and with epoxy electrostatically powder coated finish, class A rated, 6-step water purification system coated to 80-150 micron thickness and scratch resistance.
- Frame Finish: Black, Green, Red ,White, Gray powder coating or chrome finish.
- Color Selection: 5 Polypropylene Standard Colour for selection.
- Any colour available when reaching minimum quantity requirement.
- Stackable