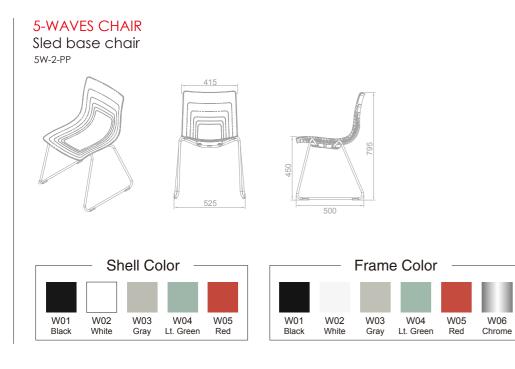

### Sled base chair

# 5W-2-PP

- Dimension: W525 x D500 X H795mm, seat height 450mm
- Chair shell: Made with 100% virgin polypropylene for high impacting resistance and weatherproof.
- Frame: Ø14x 2 mm thick cold rolled steel tube leg fully welded and with epoxy electrostatically powder coated finish, class A rated, 6-step water purification system coated to 80-150 micron thickness and scratch resistance.
- Glides are attached to the legs base which prevent the metal leg from scratching floor.
- Frame Finish: Black, Green, Red ,White, Gray powder coating or chrome finish.
- Color Selection: 5 Polypropylene Standard Colour for selection.
- Any colour available when reaching minimum quantity requirement.
- Stackable