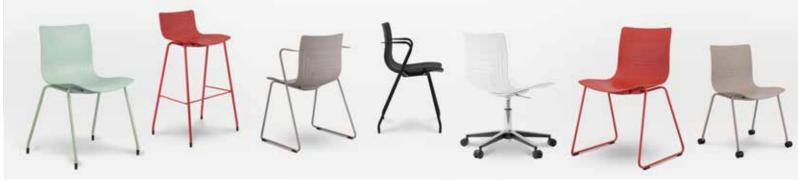

positions/places ve the shell to beful to The 4-Waves chair, 5-Waves chair and 6-Waves chair series are designed with an extensive range of frames, offering a comprehensive product line for diverse segments of the contract market.

Each of different series chairs come in the different color for shell and frame.

The 5-Waves chair series is design with an extensive range of frames offering a comprehensive product line for diverse segments of the contract market. 4-Waves is our "little brother", which includes bar chairs and stools, while 6-Waves is the wider version offering another level of comfort.