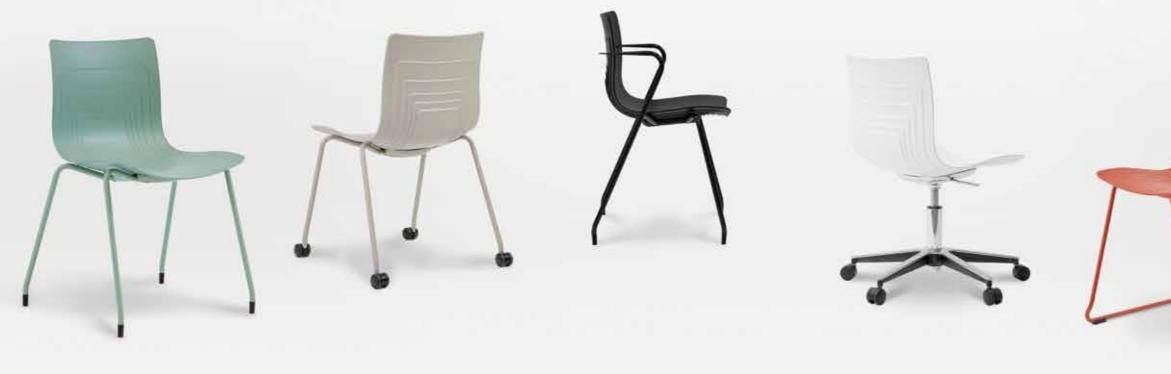

positions/places ve the shell to beful to The 4-Waves chair, 5-Waves chair and 6-Waves chair series are designed with an extensive range of frames, offering a comprehensive product line for diverse segments of the contract market.

Each of different series chairs come in the different color for shell and frame.

The 5-Waves chair series is design with an extensive range of frames offering a comprehensive product line for diverse segments of the contract market. 4-Waves is our "little brother", which includes bar chairs and stools, while 6-Waves is the wider version offering another level of comfort.