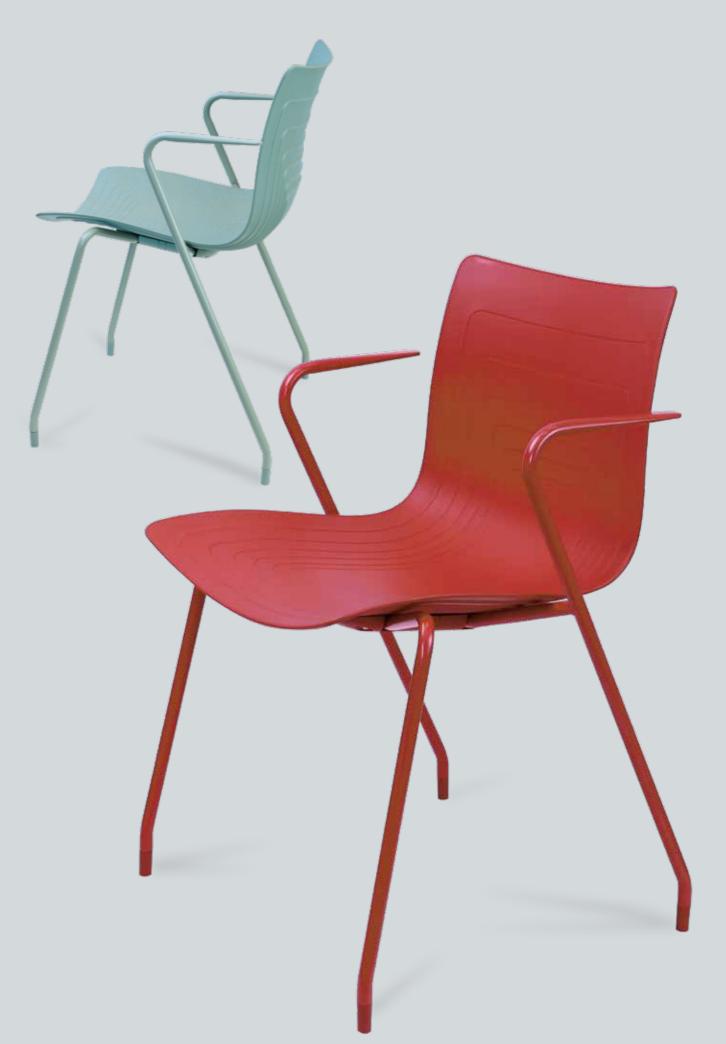

### 6-waves chair Four legs chair with armrest 6W-1L-PP

- Dimension: W577 x D505 X H820mm, seat height 450 mm
- Chair shell: Made by 100% virgin polypropylene for high impacting resistance and weatherproof.
- Frame: Ø18x 2 mm thick cold rolled steel tube leg fully welded and with epoxy electrostatically powder coated finish, class A rated, 6-step water purification system coated to 80-150 micron thickness and scratch resistance.
- Glides are attached to the leg base which prevent the metal leg from scratching floor.
- Frame Finish: Black, Green, Red ,White, Gray powder coating or chrome finish.
- Color Selection: 5 Polypropylene Standard Colour available.
- Any colour available with minimum quantity requirement for each order.
- Stackable