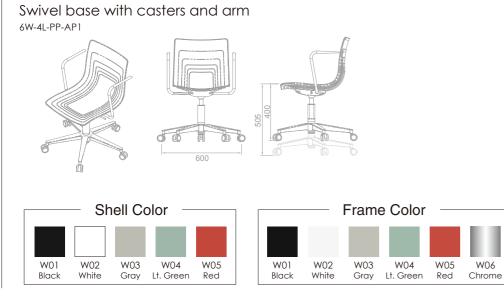

Swivel base with casters and armrest

# 6W-4L-PP-AP1

- Dimension: W600 x D600 X H740~845mm, seat height 400~505mm
- Lift spacing is 105mm available along with adjustment.
- Chair shell: Made by 100% virgin polypropylene for high impacting resistance and weatherproof.
- Frame: Die-cast Aluminum five-stars chair base + PU/ Nylon casters.
- All Steel parts are finished with environmental-friendly electrostatic powder coating.
- Color Selection: 5 Polypropylene Standard Colour for selection.
- Any colour available when reaching minimum quantity requirement.