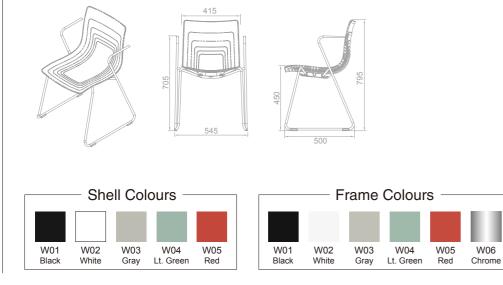

### Sled base chair with armrest

# 5W-2L-PP

- Dimension: W545 x D500 X H795mm, seat height 450mm
- Chair shell: Made with 100% virgin polypropylene for high impacting resistance and weatherproof.
- Frame: Ø14x 2 mm thick cold rolled steel tube leg fully welded and with epoxy electrostatically powder coated finish, class A rated, 6-step water purification system coated to 80-150 micron thickness and scratch resistance.
- Glides are attached to the legs base which prevent the metal leg from scratching floor.
- Frame Finish: Black, Green, Red ,White, Gray powder coating or chrome finish.
- Color Selection: 5 Polypropylene Standard Colour for selection.
- Any colour available when reaching minimum quantity requirement.
- Stackable