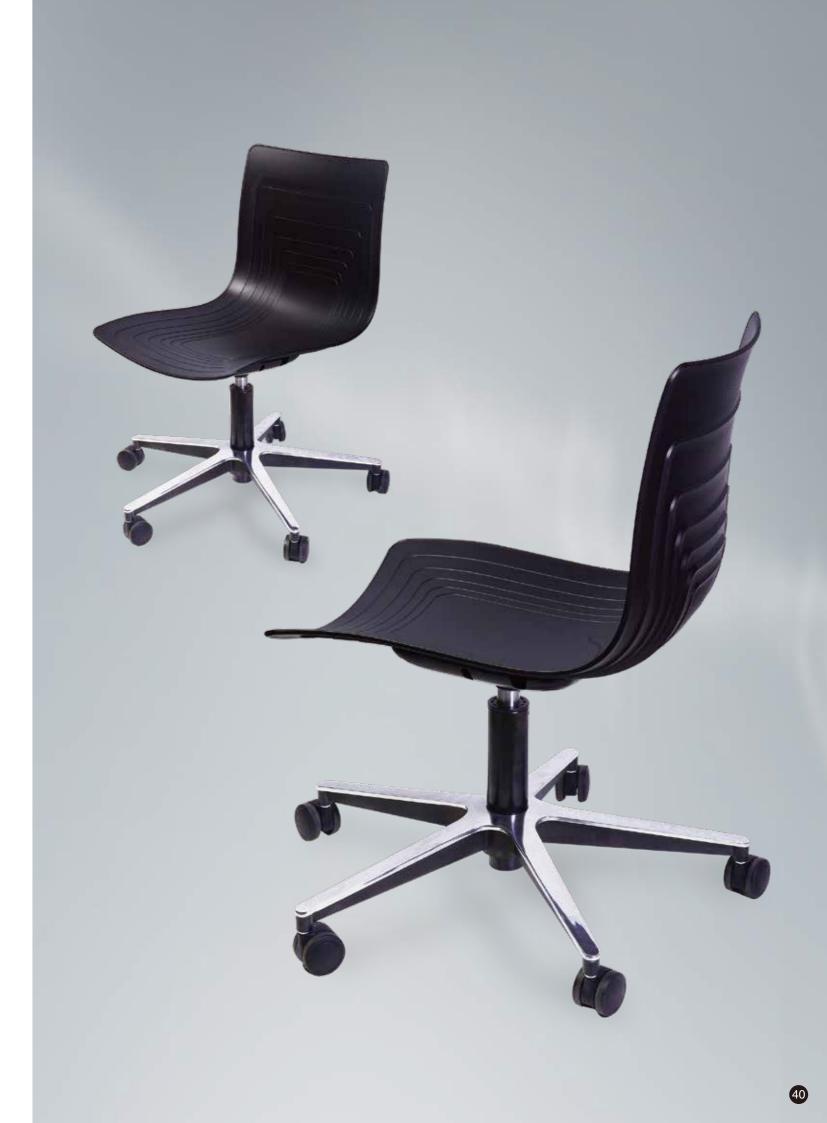

### 6-waves chair Swivel base with casters

# 6W-4-PP-AP1

- Dimension: W600 x D600 X H740~845mm, seat height 400~505mm
- Lift spacing is 105 mm available along with adjustment.
- Chair shell: Made by 100% virgin polypropylene for high impacting resistance and weatherproof.
- Frame: Die-cast Aluminum five-star chair base + PU/ Nylon casters.
- All Steel parts are finished with an environmental-friendly electrostatic powder coating.
- Color Selection: 5 Polypropylene Standard Colours available.
- Any colour available when reaching minimum quantity requirement.

Swivel base with casters and armrest

# 6W-4L-PP-AP1

- Dimension: W600 x D600 X H740~845mm, seat height 400~505mm
- Lift spacing is 105mm available along with adjustment.
- Chair shell: Made by 100% virgin polypropylene for high impacting resistance and weatherproof.
- Frame: Die-cast Aluminum five-stars chair base + PU/ Nylon casters.
- All Steel parts are finished with environmental-friendly electrostatic powder coating.
- Color Selection: 5 Polypropylene Standard Colour for selection.
- Any colour available when reaching minimum quantity requirement.