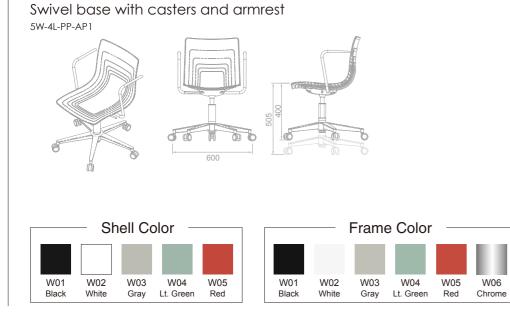

### **5-waves chair** *Swivel base with casters*

5-waves chair

# 5W-4L-PP-AP1

- Dimension: W600 x D600 X H740~845mm, seat height 400~505mm
- Chair shell: Made with 100% virgin polypropylene for high impacting resistance and weatherproof.
- Base: Die-cast Aluminum five-stars chair base + PU/ Nylon casters.
- Base Finish: Black powder coating or polish finish.
- All Steel parts are finished with environmental-friendly electrostatic powder coating.
- Color Selection: 5 Polypropylene Standard Colour for selection.
- Any colour available when reaching minimum quantity requirement.