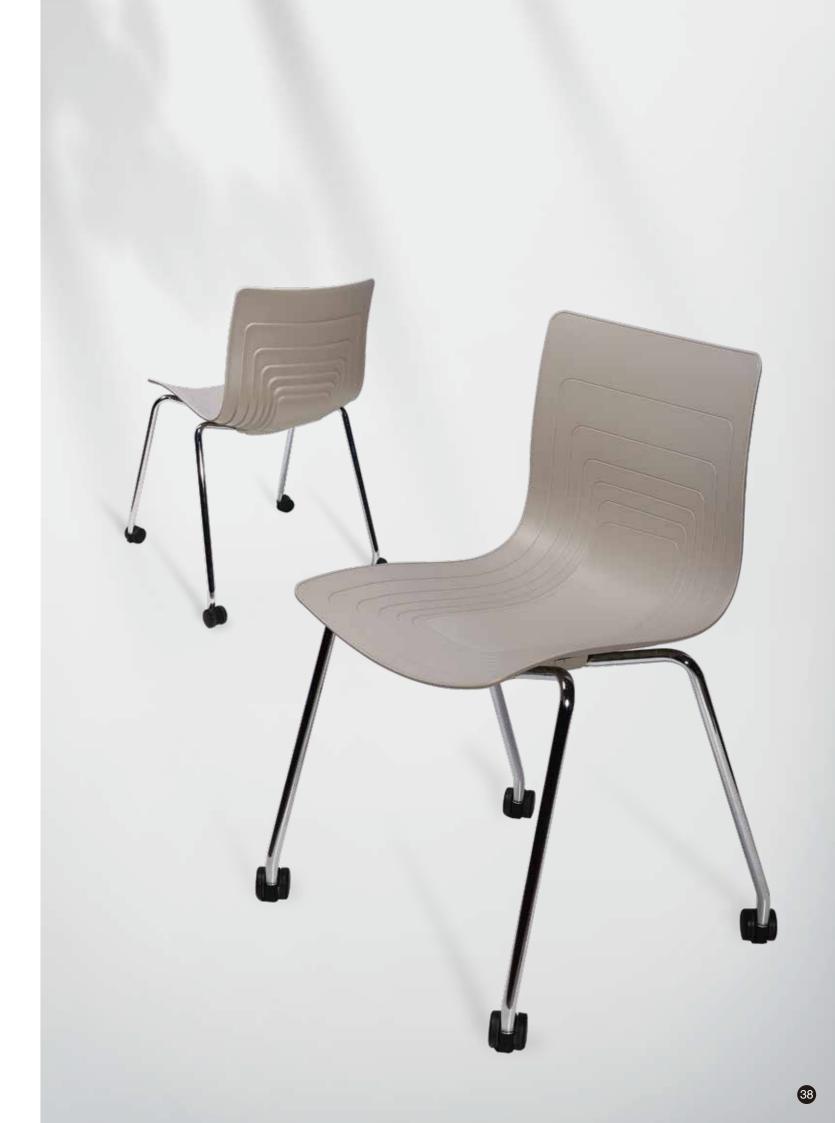

### 6-waves chair Four legs chair with casters

# 6W-1C-PP

- Dimension: W585 x D505 X H820mm, seat height 450 mm
- Chair shell: Made by 100% virgin polypropylene for high impacting resistant and weatherproof.
- Frame: Ø18x 2 mm thick cold rolled steel tube leg fully welded and with epoxy electrostatically powder coated finish, class A rated, 6-step water purification system coated to 80-150 micron thickness and scratch-resistant.
- PU/ Nylon casters for easy moving.
- Frame Finish: Black, Green, Red ,White, Gray powder coating or chrome finish.
- Color Selection: 5 Polypropylene Standard Colours available.
- Any colour available when reaching minimum quantity requirement.
- Stackable