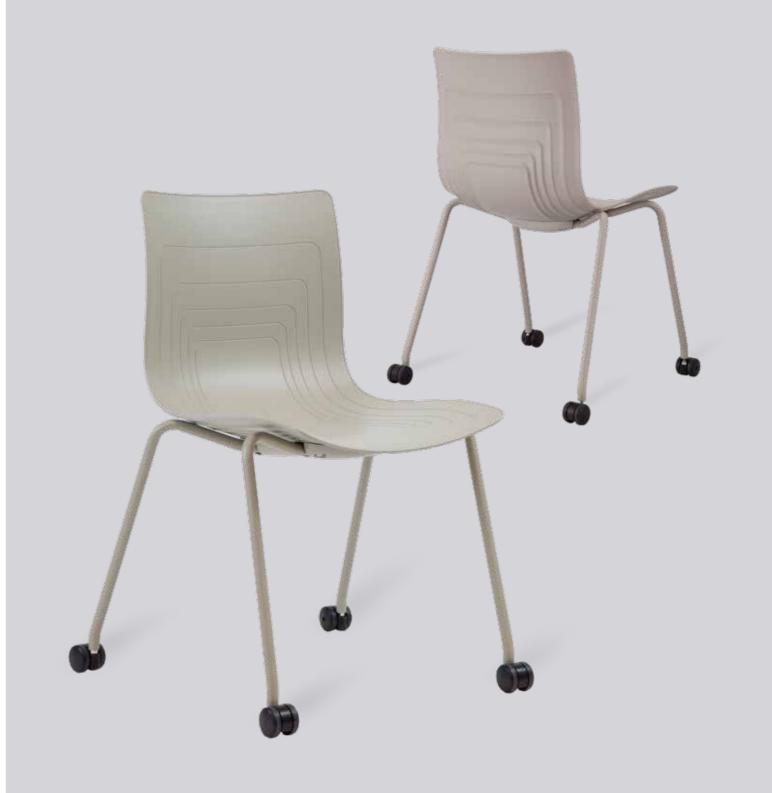

### 5-waves chair Four leg chair with casters

# 5W-1C-PP

- Dimension: W510 x D485 X H795mm, seat height 450mm
- Chair shell: Made with 100% virgin polypropylene for high impacting resistance and weatherproof.
- Frame: Ø18x 2 mm thick cold rolled steel tube leg fully welded and with epoxy electrostatically powder coated finish, class A rated, 6-step water purification system coated to 80-150 micron thickness and scratch resistance.
- Frame Finish: Black, Green, Red ,White, Gray powder coating or chrome finish.
- Color Selection: 5 Polypropylene Standard Colour for selection.
- Any colour available when reaching minimum quantity requirement.
- Stackable