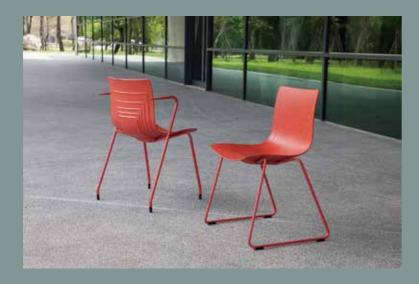

### **5-waves chair** Four leg chair

5W-1-PP

- Dimension: W500 x D485 X H795mm, seat height 450mm
- Chair shell: Made with 100% virgin polypropylene for high impacting resistance and weatherproof.
- Frame: Ø18x 2 mm thick cold rolled steel tube leg fully welded and with epoxy electrostatically powder coated finish, class A rated, 6-step water purification system coated to 80-150 micron thickness and scratch resistance.
- Glides are attached to the legs which prevent the metal leg from scratching floor and removable for installation of casters.
- Frame Finish: Black, Green, Red ,White, Gray powder coating or chrome finish.
- Color Selection: 5 Polypropylene Standard Colour for Selection.
- Any colour available when reaching minimum quantity requirement.
- Stackable

### 5-waves chair Four leg chair with armrest **5W-1L-PP**

- Dimension: W500 x D495 X H795mm, seat height 450mm
- Chair shell: Made with 100% virgin polypropylene for high impacting resistance and weatherproof.
- Frame: Ø18x 2 mm thick cold rolled steel tube leg fully welded and with epoxy electrostatically powder coated finish, class A rated, 6-step water purification system coated to 80-150 micron thickness and scratch resistance.
- Glides are attached to the legs which prevent the metal leg from scratching floor and removable to installation of casters.
- Frame Finish: Black, Green, Red ,White, Gray powder coating or chrome finish.
- Color Selection: 5 Polypropylene Standard Colour for Selection.
- Any colour available when reaching minimum quantity requirement.
- Stackable