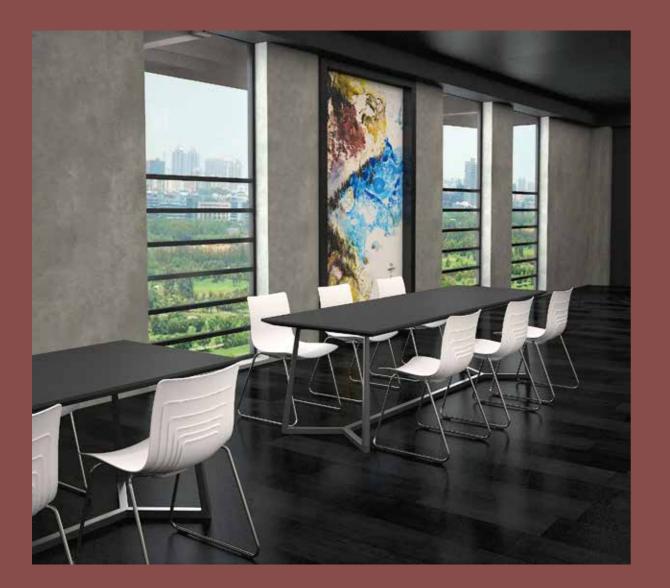

positions/places ve the shell to beful to The 4-Waves chair, 5-Waves chair and 6-Waves chair series are designed with an extensive range of frames, offering a comprehensive product line for diverse segments of the contract market.

The 5-Waves chair series is design with an extensive range of frames offering a comprehensive product line for diverse segments of the contract market. 4-Waves is our "little brother", which includes bar chairs and stools, while 6-Waves is the wider version offering another level of comfort.