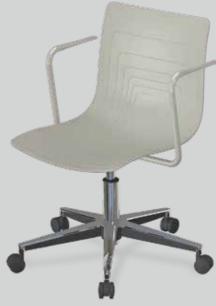

Swivel base with casters and armrest

# 6W-4L-PP-AP1

- Dimension: W600 x D600 X H740~845mm, seat height 400~505mm
- Lift spacing is 105mm available along with adjustment.
- Chair shell: Made by 100% virgin polypropylene for high impacting resistance and weatherproof.
- Frame: Die-cast Aluminum five-stars chair base + PU/ Nylon casters.
- All Steel parts are finished with environmental-friendly electrostatic powder coating.
- Color Selection: 5 Polypropylene Standard Colour for selection.
- Any colour available when reaching minimum quantity requirement.