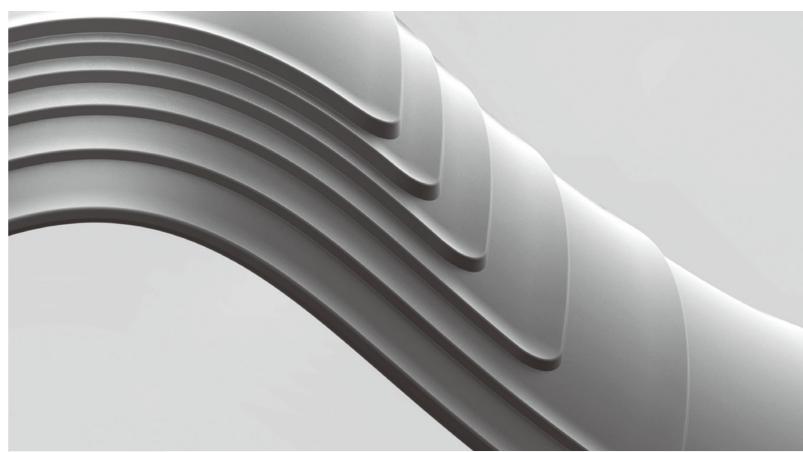

### Introducing the design

The main element of the 5-Waves chair design is its innovative injection-molded shell with dynamic seating movement comfort – supporting the body without restricting oneself.

5-Waves' shell has 5 zones, or "waves", each with its own distinct properties:

The **first** "wave" provides rigidity – it is purely structural The **second** "wave" transitions between the structural zone and springy zones;

The **third** "wave" offers support for the pelvis and lower back;

The **fourth** "wave" provides springy dynamic support; The **fifth** "wave" is an elastic outer zone reducing unnecessary pressure on the soft tissues of the body.