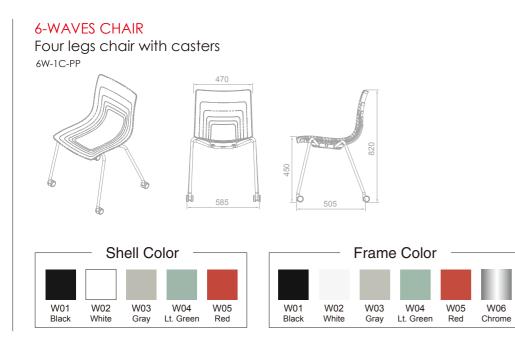

### 6-waves chair Four legs chair with casters

# 6W-1C-PP

- Dimension: W585 x D505 X H820mm, seat height 450 mm
- Chair shell: Made by 100% virgin polypropylene for high impacting resistant and weatherproof.
- Frame: Ø18x 2 mm thick cold rolled steel tube leg fully welded and with epoxy electrostatically powder coated finish, class A rated, 6-step water purification system coated to 80-150 micron thickness and scratch-resistant.
- PU/ Nylon casters for easy moving.
- Frame Finish: Black, Green, Red ,White, Gray powder coating or chrome finish.
- Color Selection: 5 Polypropylene Standard Colours available.
- Any colour available when reaching minimum quantity requirement.
- Stackable