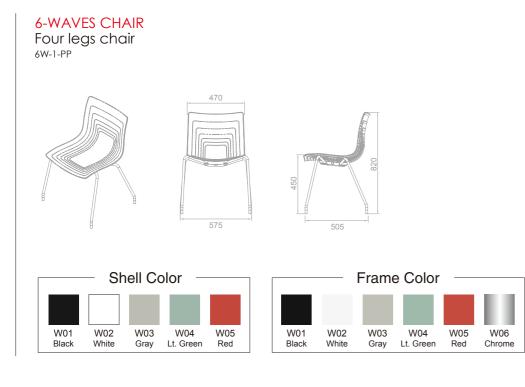

### 6-waves chair Four legs chair 6W-1-PP

Dimension: W575 x D505 X H820mm, seat height 450 mm

- Chair shell: Made by 100% virgin polypropylene for high impacting resistance and weatherproof.
- Frame: Ø18x 2 mm thick cold rolled steel tube leg fully welded and with epoxy electrostatically powder coated finish, class A rated, 6-step water purification system coated to 80-150 micron thickness and scratch resistance.
- Glides are attached to the leg base to prevent the metal leg from scratching the floor.
- Frame Finish: Black, Green, Red ,White, Gray powder coating or chrome finish.
- Color Selection: 5 Polypropylene Standard Color available.
- Any colour available when reaching minimum quantity requirement.
- Stackable