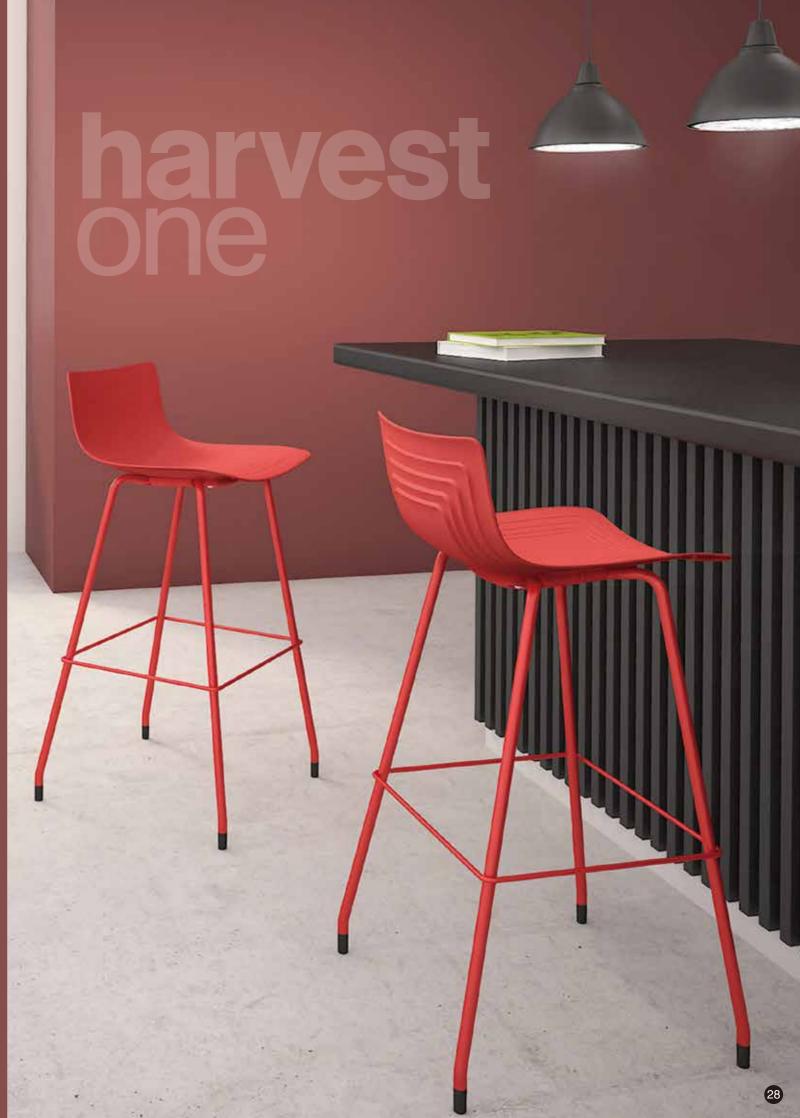

### 4-waves chair High stool 4W-1H-PP

- Dimension: W455 x D445 X H810/ 950mm, seat height 610/ 750 mm
- Chair shell: Made by 100% virgin polypropylene for high impacting resistance and weatherproof.
- Frame: Ø18x 2 mm thick cold rolled steel tube leg fully welded and with epoxy electrostatically powder coated finish, class A rated, 6-step water purification system coated to 80-150 micron thickness and scratch resistant.
- Glides are attached to the leg base to prevent the metal leg from scratching floor.
- Frame Finish: Black, Geen, Red ,White, Gray powder coating or chrome finish.
- Color Selection: 5 Polypropylene Standard Colour available.
- Any colour available when reaching minimum quantity requirement.
- Stackable/ non-stackable

### 4-waves chair Sled High stool 4W-2H-PP

- Dimension: W480 x D455 X H950mm, seat height 755mm
- Chair shell: Made by 100% virgin polypropylene for high impacting resistance and weatherproof.
- Frame: Ø14x 2 mm thick cold rolled steel tube leg fully welded and with epoxy electrostatically powder coated finish, class A rated, 6-step water purification system coated to 80-150 micron thickness and scratch resistance.
- Glides are attached to the leg base which prevent the metal leg from scratching floor.
- Frame Finish: Black, Green, Red ,White, Gray powder coating or chrome finish.
- Color Selection: 5 Polypropylene Standard Color available.
- Any colour available when reaching minimum quantity requirement.
- Stackable