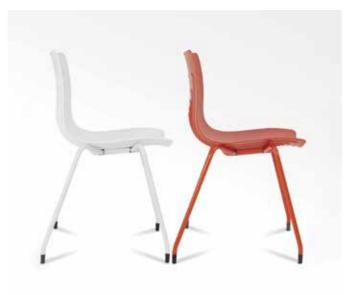

### 6-waves chair Four legs chair 6W-1-PP

Dimension: W575 x D505 X H820mm, seat height 450 mm

- Chair shell: Made by 100% virgin polypropylene for high impacting resistance and weatherproof.
- Frame: Ø18x 2 mm thick cold rolled steel tube leg fully welded and with epoxy electrostatically powder coated finish, class A rated, 6-step water purification system coated to 80-150 micron thickness and scratch resistance.
- Glides are attached to the leg base to prevent the metal leg from scratching the floor.
- Frame Finish: Black, Green, Red ,White, Gray powder coating or chrome finish.
- Color Selection: 5 Polypropylene Standard Color available.
- Any colour available when reaching minimum quantity requirement.
- Stackable

### 6-waves chair Four legs chair with armrest 6W-1L-PP

- Dimension: W577 x D505 X H820mm, seat height 450 mm
- Chair shell: Made by 100% virgin polypropylene for high impacting resistance and weatherproof.
- Frame: Ø18x 2 mm thick cold rolled steel tube leg fully welded and with epoxy electrostatically powder coated finish, class A rated, 6-step water purification system coated to 80-150 micron thickness and scratch resistance.
- Glides are attached to the leg base which prevent the metal leg from scratching floor.
- Frame Finish: Black, Green, Red ,White, Gray powder coating or chrome finish.
- Color Selection: 5 Polypropylene Standard Colour available.
- Any colour available with minimum quantity requirement for each order.
- Stackable