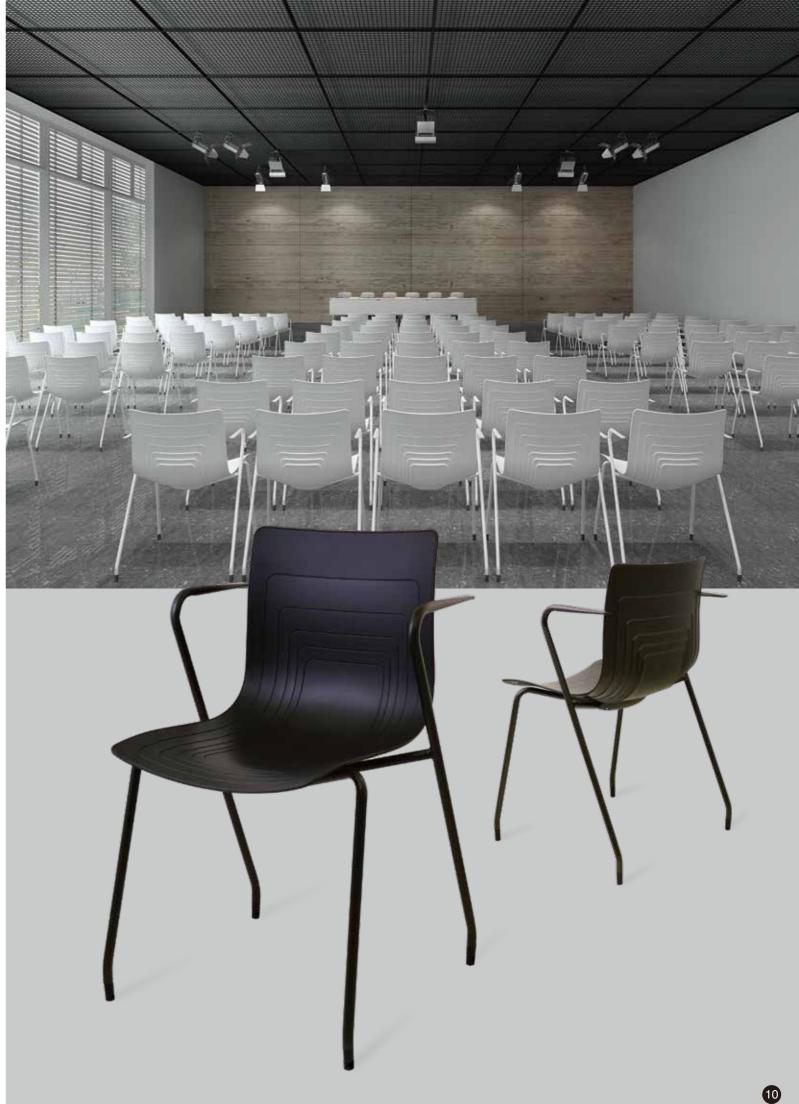

positions/places ve the shell to beful to The 4-Waves chair, 5-Waves chair and 6-Waves chair series are designed with an extensive range of frames, offering a comprehensive product line for diverse segments of the contract market.

Each of different series chairs come in the different color for shell and frame.