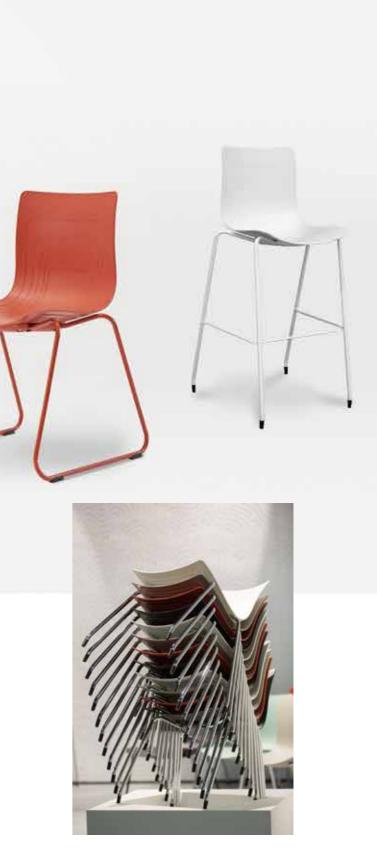

positions/places ve the shell to beful to The 4-Waves chair, 5-Waves chair and 6-Waves chair series are designed with an extensive range of frames, offering a comprehensive product line for diverse segments of the contract market.

Each of different series chairs come in the different color for shell and frame.

The 5-Waves chair series is design with an extensive range of frames offering a comprehensive product line for diverse segments of the contract market. 4-Waves is our "little brother", which includes bar chairs and stools, while 6-Waves is the wider version offering another level of comfort.