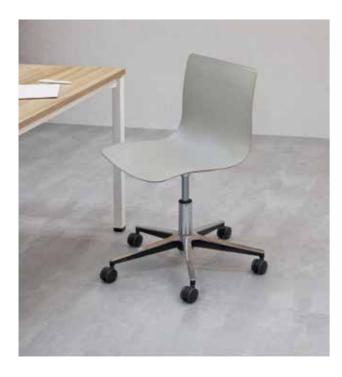

# 5W-4-PP-AP1

- Dimension: W600 x D600 X H740~845mm, seat height 400~505mm
- Chair shell: Made with 100% virgin polypropylene for high impacting resistance and weatherproof.
- Base: Die-cast Aluminum five-stars chair base + PU/ Nylon casters.
- Base Finish: Black powder coating or polished finish.
- All Steel parts are finished with environmental-friendly electrostatic powder coating.
- Color Selection: 5 Polypropylene Standard Colour for selection.
- Any colour available when reaching minimum quantity requirement.