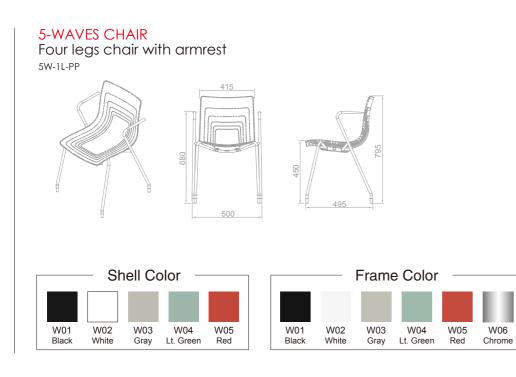

### 5-waves chair Four leg chair with armrest **5W-1L-PP**

- Dimension: W500 x D495 X H795mm, seat height 450mm
- Chair shell: Made with 100% virgin polypropylene for high impacting resistance and weatherproof.
- Frame: Ø18x 2 mm thick cold rolled steel tube leg fully welded and with epoxy electrostatically powder coated finish, class A rated, 6-step water purification system coated to 80-150 micron thickness and scratch resistance.
- Glides are attached to the legs which prevent the metal leg from scratching floor and removable to installation of casters.
- Frame Finish: Black, Green, Red ,White, Gray powder coating or chrome finish.
- Color Selection: 5 Polypropylene Standard Colour for Selection.
- Any colour available when reaching minimum quantity requirement.
- Stackable