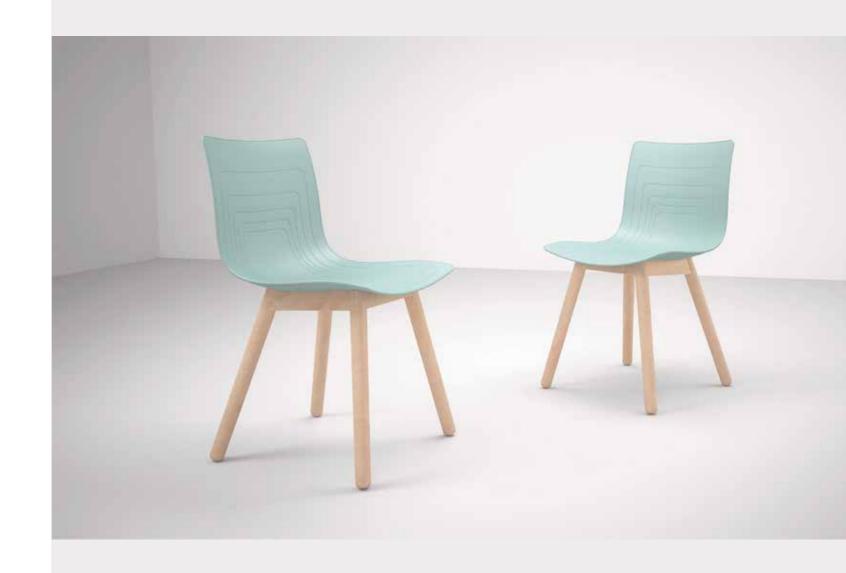

### 5-waves chair Solid wood base chair

# 5W-3SW-PP

Dimension: W440 x D460 X H800mm, seat height 450mm

- Chair shell: Made with 100% virgin polypropylene for high impacting resistance and weatherproof.
- Solid wood base color: Available in smoke or natural color
- Color Selection: 5 Polypropylene Standard Colour for selection.