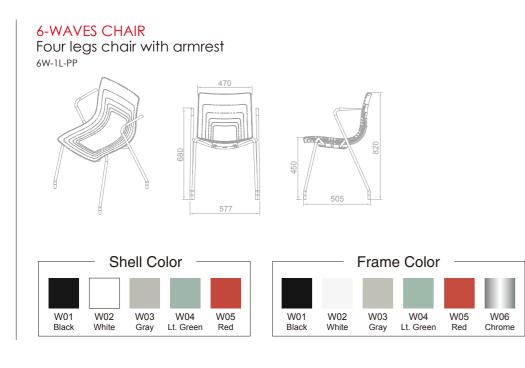

### 6-waves chair Four legs chair with armrest 6W-1L-PP

- Dimension: W577 x D505 X H820mm, seat height 450 mm
- Chair shell: Made by 100% virgin polypropylene for high impacting resistance and weatherproof.
- Frame: Ø18x 2 mm thick cold rolled steel tube leg fully welded and with epoxy electrostatically powder coated finish, class A rated, 6-step water purification system coated to 80-150 micron thickness and scratch resistance.
- Glides are attached to the leg base which prevent the metal leg from scratching floor.
- Frame Finish: Black, Green, Red ,White, Gray powder coating or chrome finish.
- Color Selection: 5 Polypropylene Standard Colour available.
- Any colour available with minimum quantity requirement for each order.
- Stackable