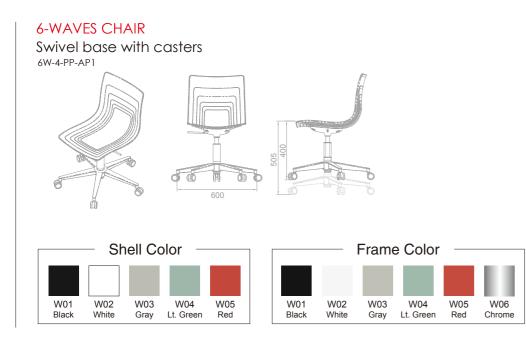

### 6-waves chair Swivel base with casters

# 6W-4-PP-AP1

- Dimension: W600 x D600 X H740~845mm, seat height 400~505mm
- Lift spacing is 105 mm available along with adjustment.
- Chair shell: Made by 100% virgin polypropylene for high impacting resistance and weatherproof.
- Frame: Die-cast Aluminum five-star chair base + PU/ Nylon casters.
- All Steel parts are finished with an environmental-friendly electrostatic powder coating.
- Color Selection: 5 Polypropylene Standard Colours available.
- Any colour available when reaching minimum quantity requirement.