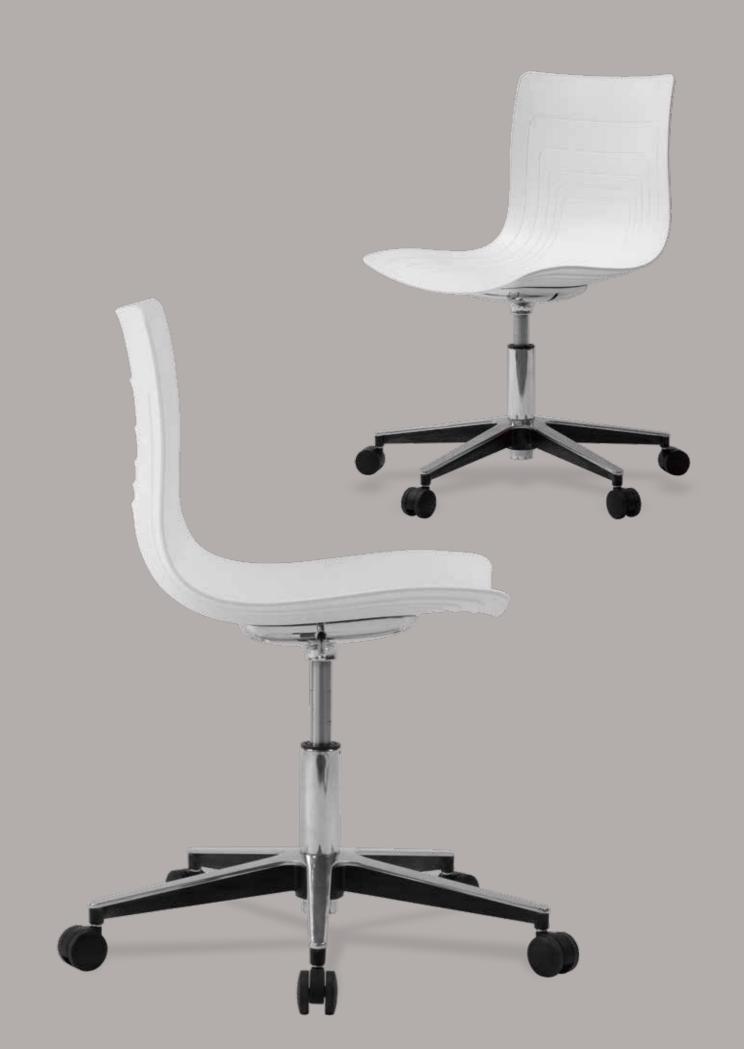

# 5W-4-PP-AP1

- Dimension: W600 x D600 X H740~845mm, seat height 400~505mm
- Chair shell: Made with 100% virgin polypropylene for high impacting resistance and weatherproof.
- Base: Die-cast Aluminum five-stars chair base + PU/ Nylon casters.
- Base Finish: Black powder coating or polished finish.
- All Steel parts are finished with environmental-friendly electrostatic powder coating.
- Color Selection: 5 Polypropylene Standard Colour for selection.
- Any colour available when reaching minimum quantity requirement.