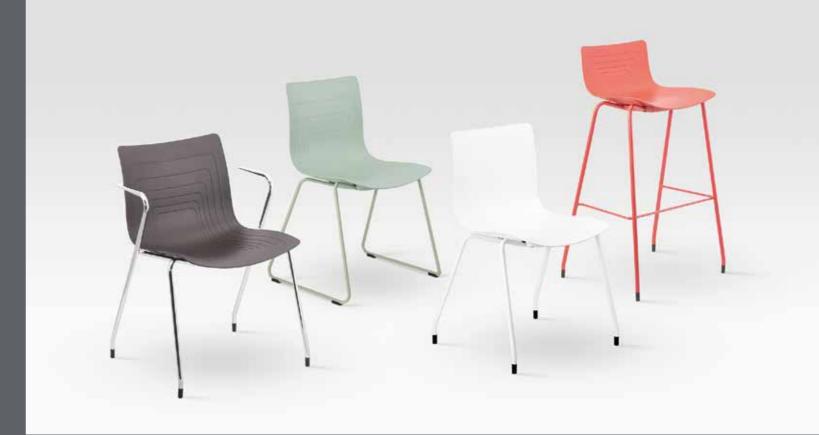

positions/places ve the shell to beful to The 4-Waves chair, 5-Waves chair and 6-Waves chair series are designed with an extensive range of frames, offering a comprehensive product line for diverse segments of the contract market.

Each of different series chairs come in the different color for shell and frame.

The 5-Waves chair series is design with an extensive range of frames offering a comprehensive product line for diverse segments of the contract market. 4-Waves is our "little brother", which includes bar chairs and stools, while 6-Waves is the wider version offering another level of comfort.