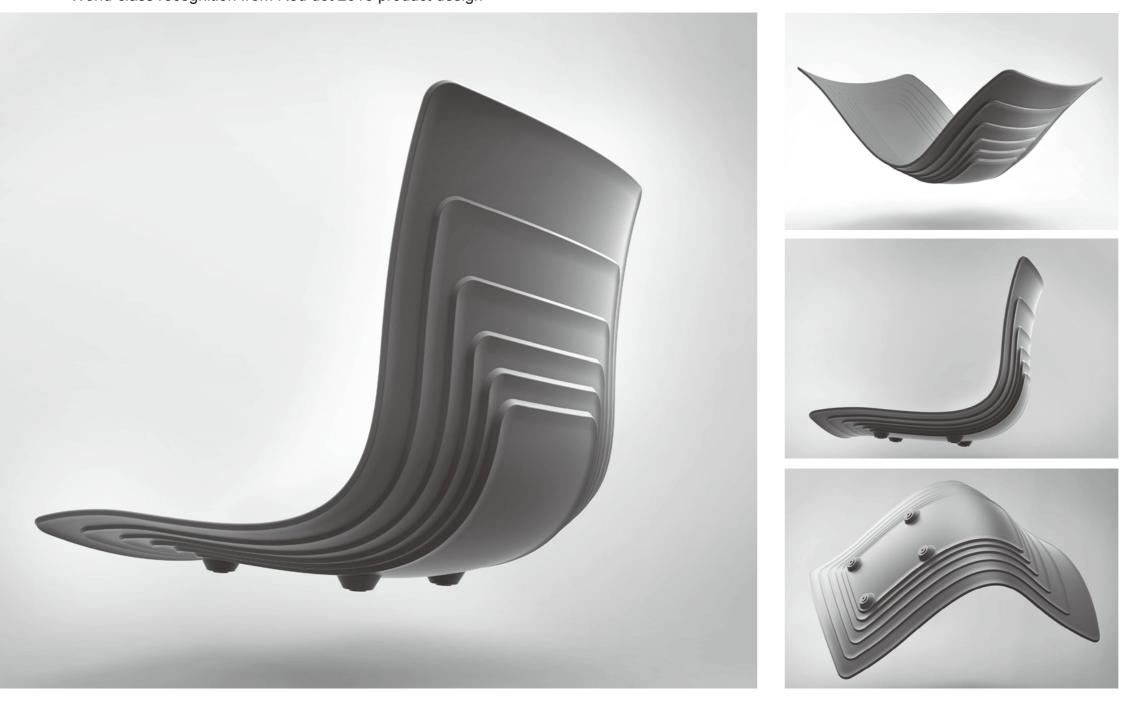

### reddot award 2018

product design winner

World-class recognition from Red dot 2018 product design

### reddot award 2018

product design winner World-class recognition from Red dot 2018 product design

Harvest-One is a brand resulting from cooperation between the Danish design studio ISKOS-BERLIN and the Taiwanese furniture manufacturer Harvest Link International. The best of Danish design meets the best of Taiwanese industrial production.

### Introducing the design

The main element of the 5-Waves chair design is its innovative injection-molded shell with dynamic seating movement comfort – supporting the body without restricting oneself.

5-Waves' shell has 5 zones, or "waves", each with its own distinct properties:

The **first** "wave" provides rigidity – it is purely structural The **second** "wave" transitions between the structural zone and springy zones;

The **third** "wave" offers support for the pelvis and lower back;

The **fourth** "wave" provides springy dynamic support; The **fifth** "wave" is an elastic outer zone reducing unnecessary pressure on the soft tissues of the body.