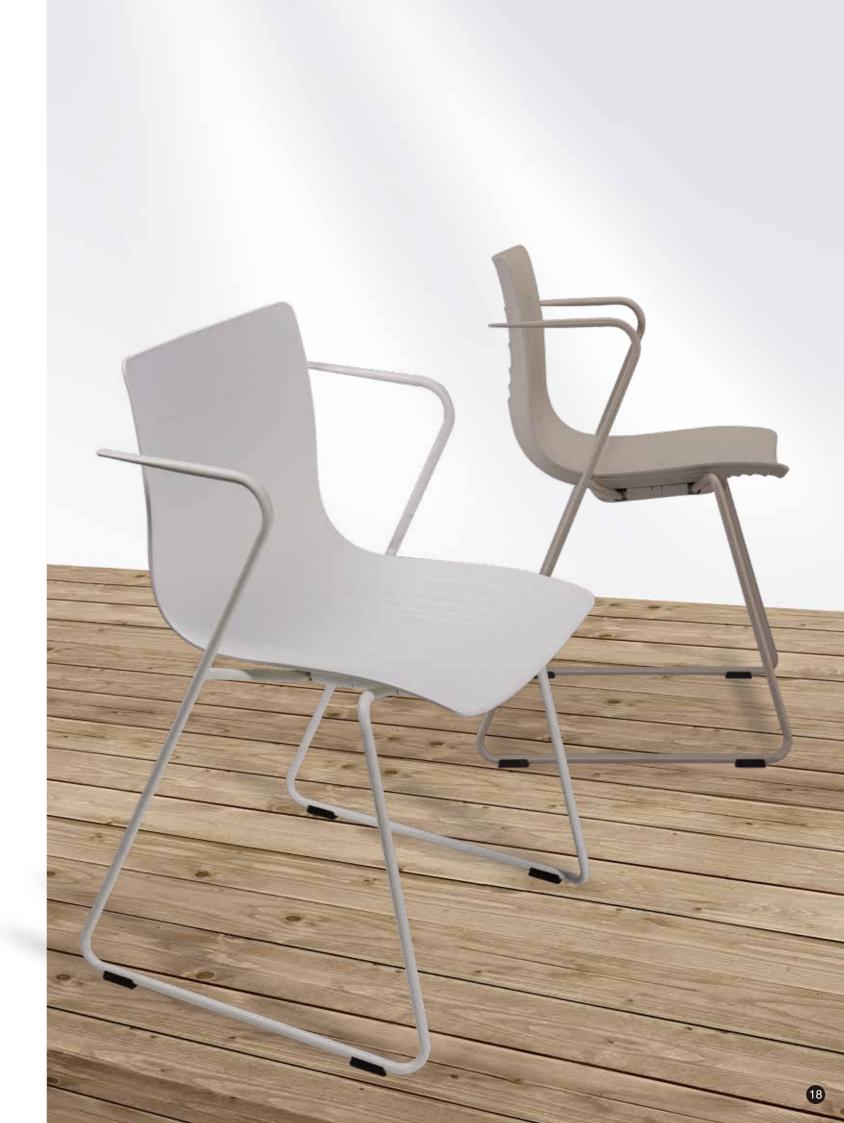

### **5-waves chair** Four leg chair

5W-1-PP

- Dimension: W500 x D485 X H795mm, seat height 450mm
- Chair shell: Made with 100% virgin polypropylene for high impacting resistance and weatherproof.
- Frame: Ø18x 2 mm thick cold rolled steel tube leg fully welded and with epoxy electrostatically powder coated finish, class A rated, 6-step water purification system coated to 80-150 micron thickness and scratch resistance.
- Glides are attached to the legs which prevent the metal leg from scratching floor and removable for installation of casters.
- Frame Finish: Black, Green, Red ,White, Gray powder coating or chrome finish.
- Color Selection: 5 Polypropylene Standard Colour for Selection.
- Any colour available when reaching minimum quantity requirement.
- Stackable

### 5-waves chair Four leg chair with armrest **5W-1L-PP**

- Dimension: W500 x D495 X H795mm, seat height 450mm
- Chair shell: Made with 100% virgin polypropylene for high impacting resistance and weatherproof.
- Frame: Ø18x 2 mm thick cold rolled steel tube leg fully welded and with epoxy electrostatically powder coated finish, class A rated, 6-step water purification system coated to 80-150 micron thickness and scratch resistance.
- Glides are attached to the legs which prevent the metal leg from scratching floor and removable to installation of casters.
- Frame Finish: Black, Green, Red ,White, Gray powder coating or chrome finish.
- Color Selection: 5 Polypropylene Standard Colour for Selection.
- Any colour available when reaching minimum quantity requirement.
- Stackable