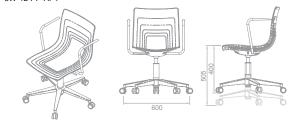

#### 5-WAVES CHAIR

Swivel base with casters and arm 5W-4L-PP-AP1

Four legs chair with casters 5W-1C-PP

**5-WAVES CHAIR** 

Auch

5-WAVES CHAIR

Sled base chair 5W-2-PP

#### **5-WAVES CHAIR**

Swivel base with casters 5W-4-PP-AP1