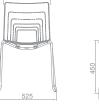

### 5-Waves chair series

Designed by ISKOS-BERLIN for Harvest-One 2016

The main element of the 5-Waves chair design is its innovative injection-molded shell with dynamic seating comfort – supporting the body without restricting its movement.

5-Waves' shell has 5 zones, or "waves", each with its own distinct properties:

the first "wave" provides rigidity- it is purely structural; the second "wave" transitions between the structural zone and springy zones;

the third "wave" offers support for the pelvis and lower back;

the fourth "wave" provides springy dynamic support; the fifth "wave" is an elastic outer zone reducing unnecessary pressure on the soft tissues of the body.