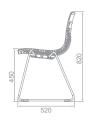

#### 5-WAVES CHAIR

Four legs chair with writing tablet  $\ensuremath{\scriptstyle 5W-1-PP+WR}$ 

795