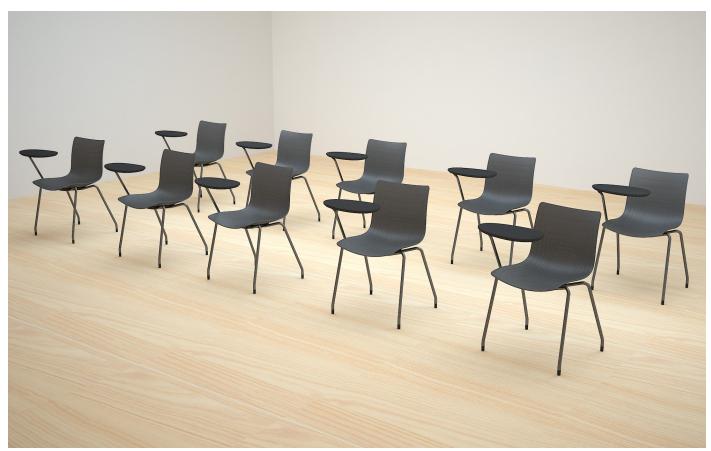

#### 5-WAVES CHAIR

Four legs chair with writing tablet  $\ensuremath{\scriptstyle 5W-1-PP+WR}$ 

795