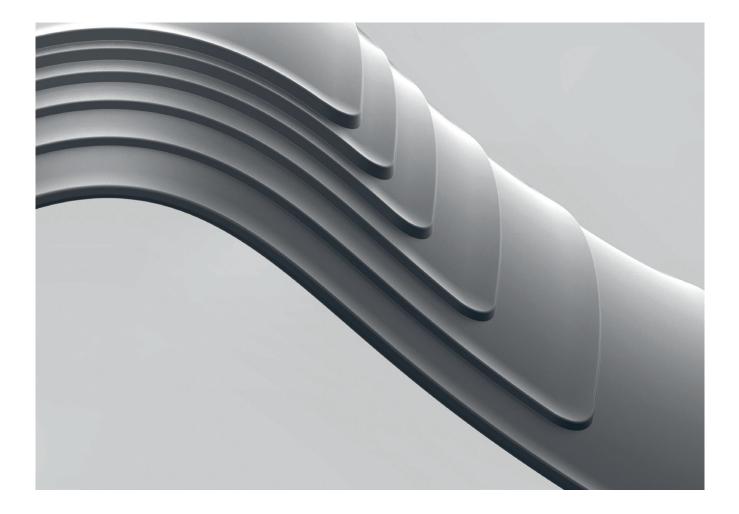

The main element of the 5-Waves chair design is its innovative injection-molded shell with dynamic seating comfort – supporting the body without restricting its movement.

5-Waves' shell has 5 zones, or "waves", each with its own distinct properties:

the first "wave" provides rigidity- it is purely structural; the second "wave" transitions between the structural zone and springy zones;

the third "wave" offers support for the pelvis and lower back;

the fourth "wave" provides springy dynamic support; the fifth "wave" is an elastic outer zone reducing unnecessary pressure on the soft tissues of the body.