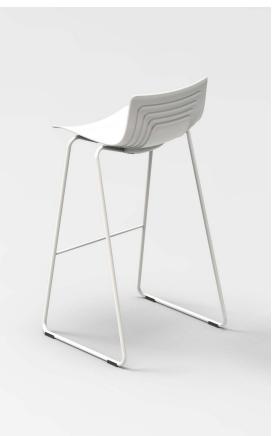

The main element of the 5-Waves chair design is its innovative injection-molded shell with dynamic seating comfort – supporting the body without restricting its movement.

5-Waves' shell has 5 zones, or "waves", each with its own distinct properties:

the first "wave" provides rigidity- it is purely structural; the second "wave" transitions between the structural zone and springy zones;

the third "wave" offers support for the pelvis and lower back;

the fourth "wave" provides springy dynamic support; the fifth "wave" is an elastic outer zone reducing unnecessary pressure on the soft tissues of the body.