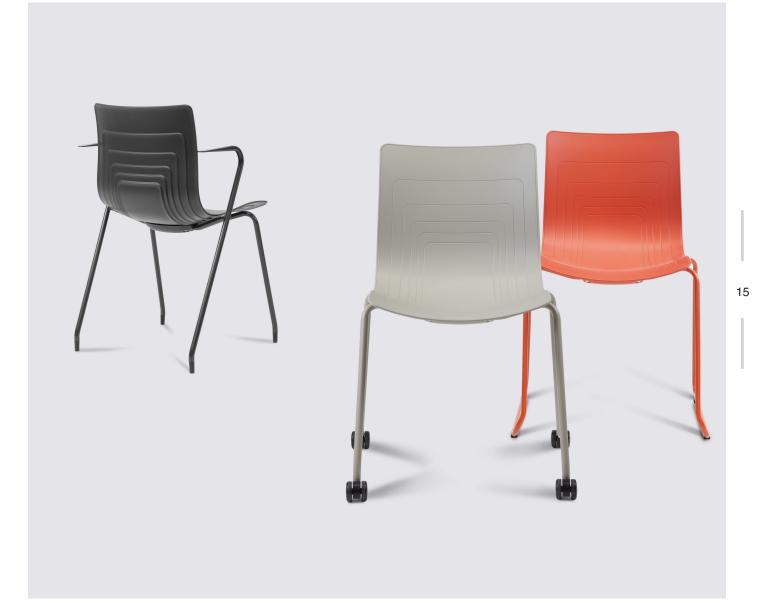

#### **5-WAVES CHAIR**

Sled base chair with armrest 5W-2L-PP

#### 5-WAVES CHAIR

Swivel base with casters and arm 5W-4L-PP-AP1

Four legs chair with casters 5W-1C-PP

**5-WAVES CHAIR** 

Auch

5-WAVES CHAIR

Sled base chair 5W-2-PP

#### **5-WAVES CHAIR**

Swivel base with casters 5W-4-PP-AP1