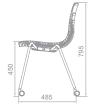

#### 5-WAVES CHAIR

Four legs chair with writing tablet  $\ensuremath{\scriptstyle 5W-1-PP+WR}$ 

795