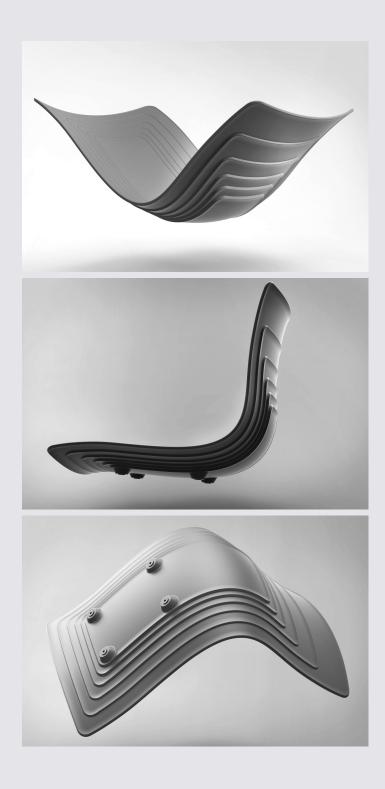

The main element of the 5-Waves chair design is its innovative injection-molded shell with dynamic seating comfort – supporting the body without restricting its movement.

5-Waves' shell has 5 zones, or "waves", each with its own distinct properties:

the first "wave" provides rigidity- it is purely structural; the second "wave" transitions between the structural zone and springy zones;

the third "wave" offers support for the pelvis and lower back;

the fourth "wave" provides springy dynamic support; the fifth "wave" is an elastic outer zone reducing unnecessary pressure on the soft tissues of the body.