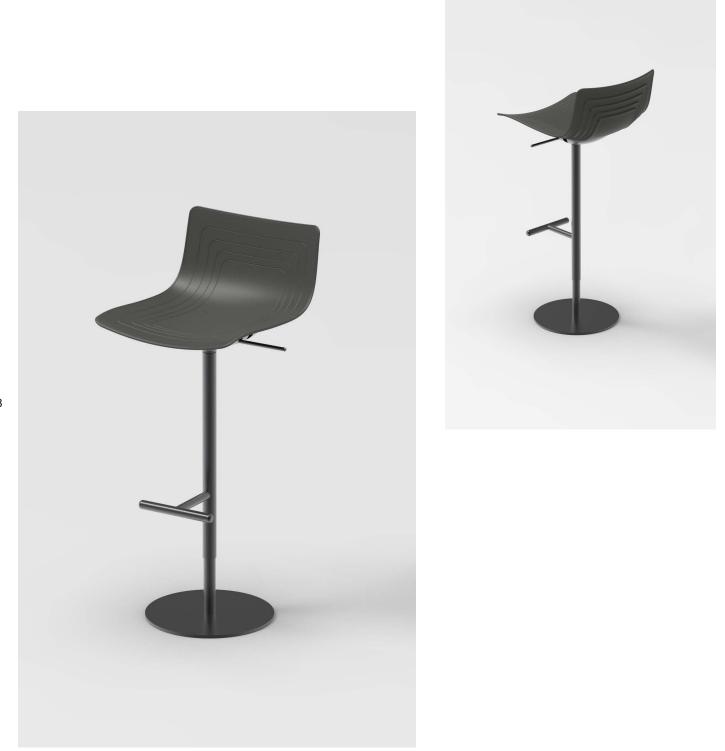

The main element of the 5-Waves chair design is its innovative injection-molded shell with dynamic seating comfort – supporting the body without restricting its movement.

5-Waves' shell has 5 zones, or "waves", each with its own distinct properties:

the first "wave" provides rigidity- it is purely structural; the second "wave" transitions between the structural zone and springy zones;

the third "wave" offers support for the pelvis and lower back;

the fourth "wave" provides springy dynamic support; the fifth "wave" is an elastic outer zone reducing unnecessary pressure on the soft tissues of the body.