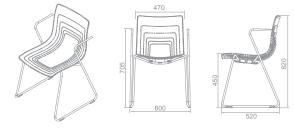

#### **5-WAVES CHAIR**

Sled base chair with armrest 5W-2L-PP

#### 5-WAVES CHAIR

Swivel base with casters and arm 5W-4L-PP-AP1

Four legs chair with casters 5W-1C-PP

**5-WAVES CHAIR** 

Auch

5-WAVES CHAIR

Sled base chair 5W-2-PP