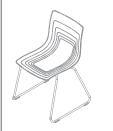

### 5-Waves chair series

Designed by ISKOS-BERLIN for Harvest-One 2016

The main element of the 5-Waves chair design is its innovative injection-molded shell with dynamic seating comfort – supporting the body without restricting its movement.

5-Waves' shell has 5 zones, or "waves", each with its own distinct properties:

the first "wave" provides rigidity- it is purely structural; the second "wave" transitions between the structural zone and springy zones;

the third "wave" offers support for the pelvis and lower back;

the fourth "wave" provides springy dynamic support; the fifth "wave" is an elastic outer zone reducing unnecessary pressure on the soft tissues of the body.