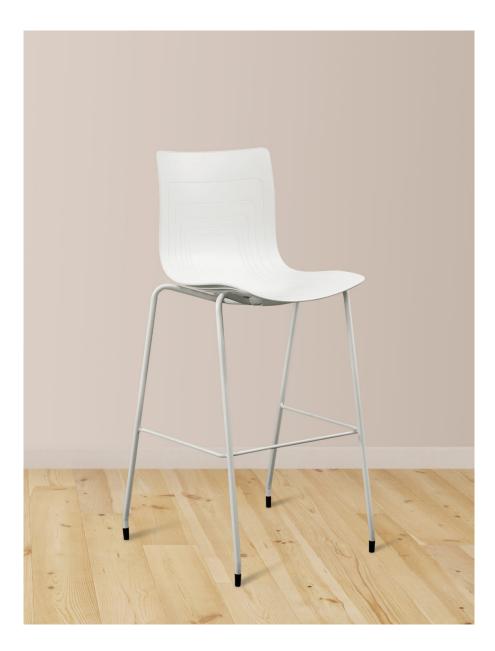

#### 5-WAVES CHAIR

Four legs chair with writing tablet  $\ensuremath{\scriptstyle 5W-1-PP+WR}$ 

795

#### **5-WAVES CHAIR**

Sled base chair with armrest 5W-2L-PP

#### 5-WAVES CHAIR

Swivel base with casters and arm 5W-4L-PP-AP1

Four legs chair with casters 5W-1C-PP

**5-WAVES CHAIR** 

Auch

5-WAVES CHAIR

Sled base chair 5W-2-PP

#### **5-WAVES CHAIR**

Swivel base with casters 5W-4-PP-AP1