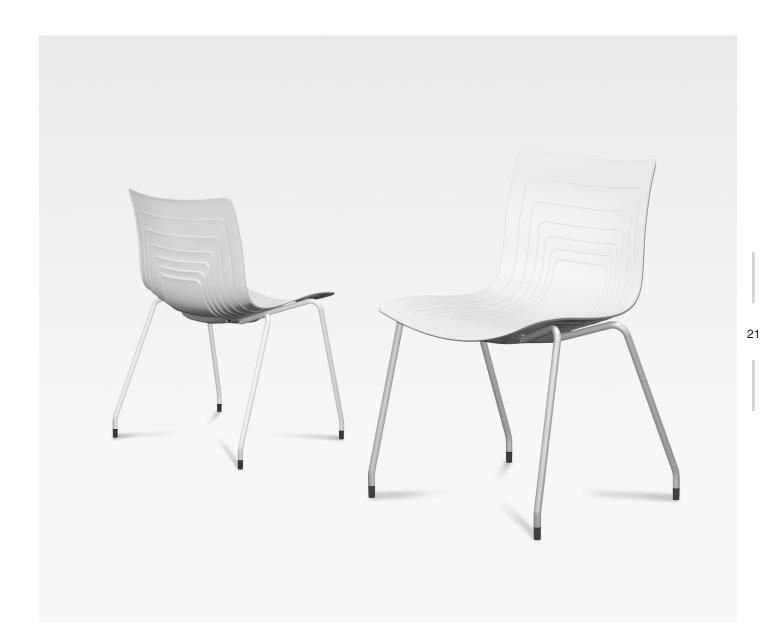

### 5-Waves chair series

Designed by ISKOS-BERLIN for Harvest-One 2016

The 5-Waves chair series is the first "harvest" of this fertile collaboration across seas, cultures, and traditions ...

The 5-Waves chair series is designed with an extensive range of frames, offering a comprehensive product line for several segments of the contract market.

The main element of the 5-Waves chair design is its innovative injection-molded shell with dynamic seating comfort – supporting the body without restricting its movement.

5-Waves' shell has 5 zones, or "waves", each with its own distinct properties: