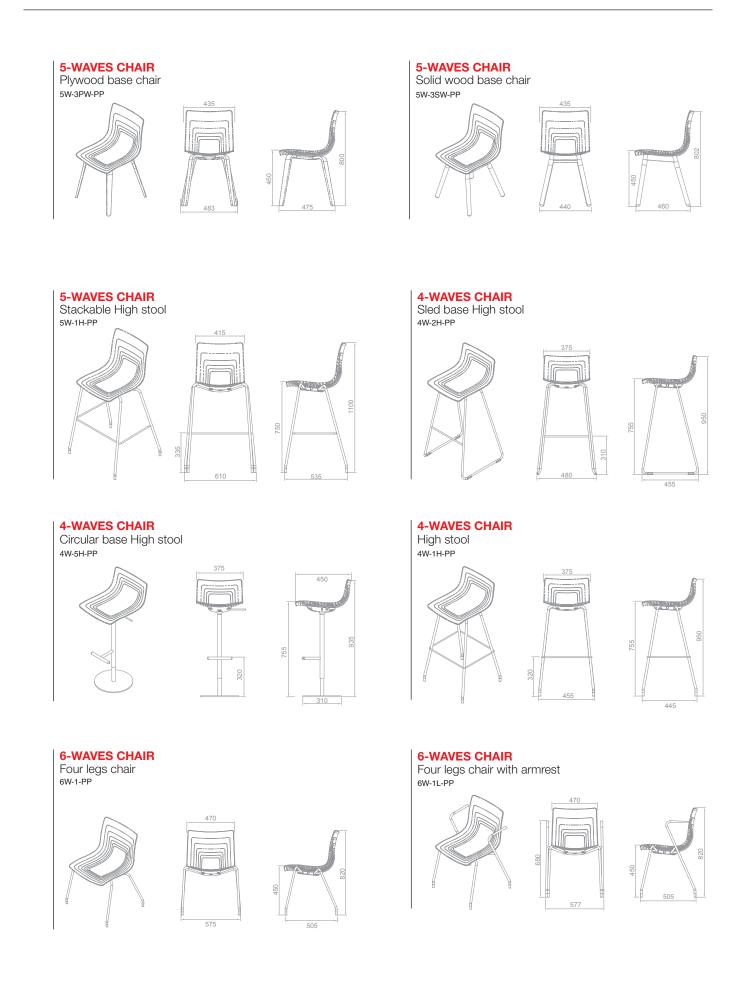

### The Collection

#### 5-WAVES CHAIR

Four legs chair with writing tablet  $\ensuremath{\scriptstyle 5W-1-PP+WR}$ 

795

#### **5-WAVES CHAIR**

Sled base chair with armrest 5W-2L-PP

#### 5-WAVES CHAIR

Swivel base with casters and arm 5W-4L-PP-AP1

Four legs chair with casters 5W-1C-PP

**5-WAVES CHAIR** 

Auch

5-WAVES CHAIR

Sled base chair 5W-2-PP

#### **5-WAVES CHAIR**

Swivel base with casters 5W-4-PP-AP1

#### The Collection

#### 6-WAVES CHAIR

Sled base chair 5W-2-PP

Ъ

#### **6-WAVES CHAIR**

Swivel base with casters 6W-4-PP-AP1

#### **6-WAVES CHAIR**

Four legs chair with writing tablet

#### 6-WAVES CHAIR

Sled base chair with armrest 5W-2L-PP

#### 6-WAVES CHAIR

Swivel base with casters and arm 6W-4L-PP-AP1