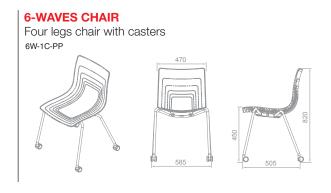

#### 6-WAVES CHAIR

Sled base chair 5W-2-PP

Ъ

#### **6-WAVES CHAIR**

Swivel base with casters 6W-4-PP-AP1

#### **6-WAVES CHAIR**

Four legs chair with writing tablet

#### 6-WAVES CHAIR

Sled base chair with armrest 5W-2L-PP

#### 6-WAVES CHAIR

Swivel base with casters and arm 6W-4L-PP-AP1