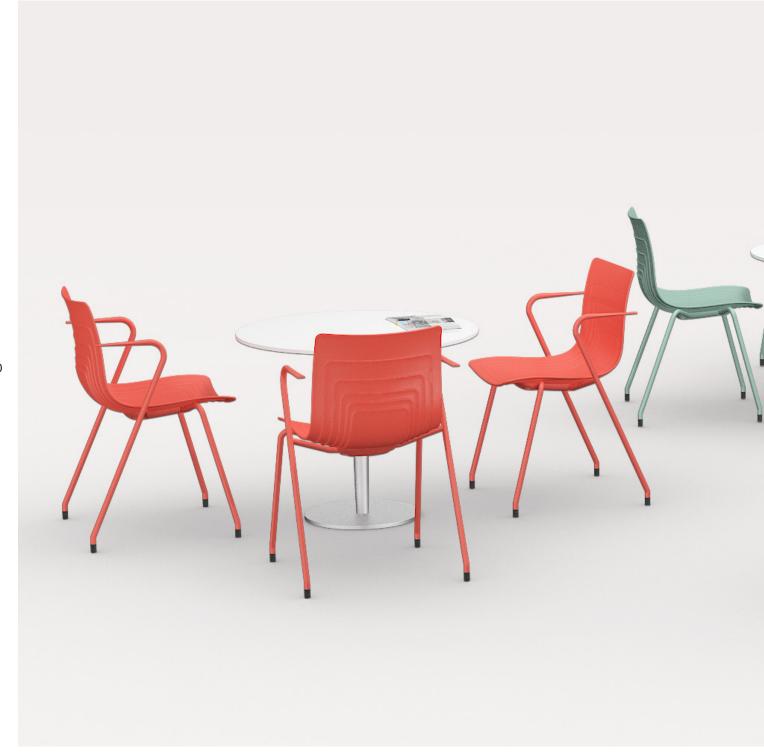

#### 5-WAVES CHAIR

Four legs chair with writing tablet  $\ensuremath{\scriptstyle 5W-1-PP+WR}$ 

795

#### **5-WAVES CHAIR**

Sled base chair with armrest 5W-2L-PP

#### 5-WAVES CHAIR

Swivel base with casters and arm 5W-4L-PP-AP1

Four legs chair with casters 5W-1C-PP

**5-WAVES CHAIR** 

Auch

5-WAVES CHAIR

Sled base chair 5W-2-PP

#### **5-WAVES CHAIR**

Swivel base with casters 5W-4-PP-AP1