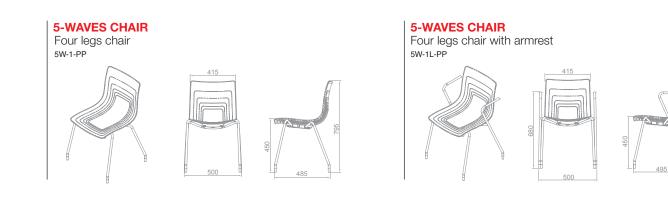

#### 5-WAVES CHAIR

Four legs chair with writing tablet  $\ensuremath{\scriptstyle 5W-1-PP+WR}$ 

795

#### **5-WAVES CHAIR**

Sled base chair with armrest 5W-2L-PP

#### 5-WAVES CHAIR

Swivel base with casters and arm 5W-4L-PP-AP1

Four legs chair with casters 5W-1C-PP

**5-WAVES CHAIR** 

Auch

5-WAVES CHAIR

Sled base chair 5W-2-PP

#### **5-WAVES CHAIR**

Swivel base with casters 5W-4-PP-AP1