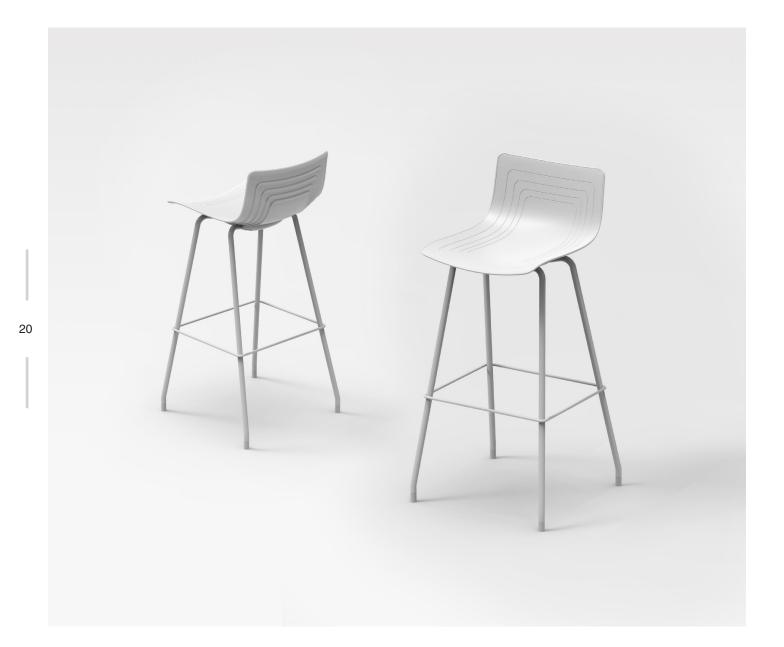

### 5-Waves chair series

Designed by ISKOS-BERLIN for Harvest-One 2016

The 5-Waves chair series is the first "harvest" of this fertile collaboration across seas, cultures, and traditions ...

The 5-Waves chair series is designed with an extensive range of frames, offering a comprehensive product line for several segments of the contract market.

The main element of the 5-Waves chair design is its innovative injection-molded shell with dynamic seating comfort – supporting the body without restricting its movement.

5-Waves' shell has 5 zones, or "waves", each with its own distinct properties: