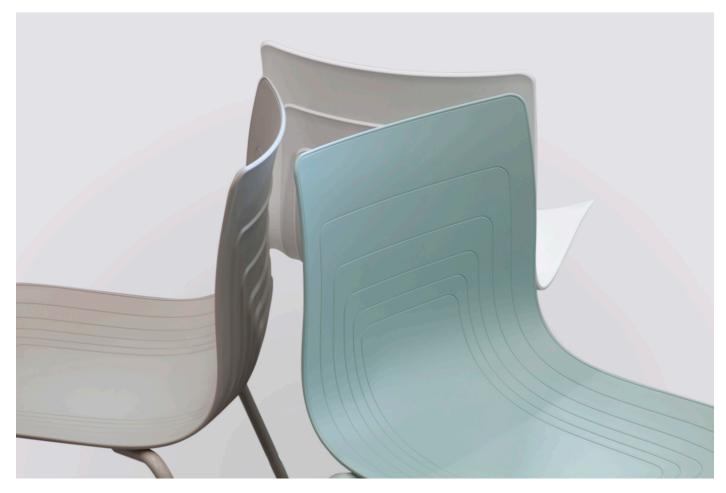

The main element of the 5-Waves chair design is its innovative injection-molded shell with dynamic seating comfort – supporting the body without restricting its movement.

5-Waves' shell has 5 zones, or "waves", each with its own distinct properties:

the first "wave" provides rigidity- it is purely structural; the second "wave" transitions between the structural zone and springy zones;

the third "wave" offers support for the pelvis and lower back;

the fourth "wave" provides springy dynamic support; the fifth "wave" is an elastic outer zone reducing unnecessary pressure on the soft tissues of the body.