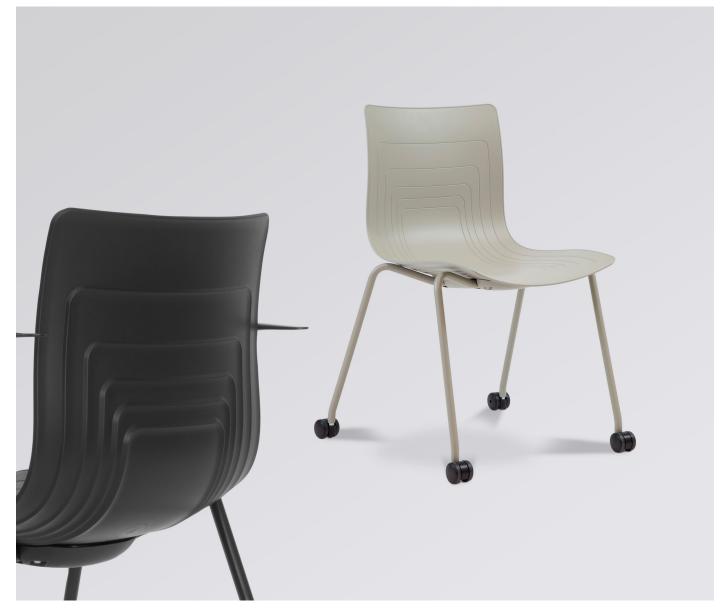

#### 5-WAVES CHAIR

Swivel base with casters and arm 5W-4L-PP-AP1

Four legs chair with casters 5W-1C-PP

**5-WAVES CHAIR** 

Auch

5-WAVES CHAIR

Sled base chair 5W-2-PP