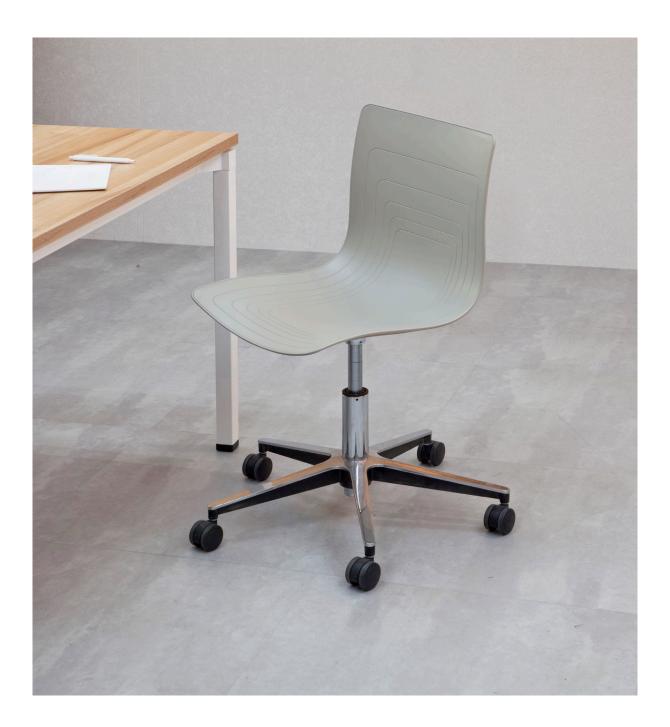

#### 5-WAVES CHAIR

Swivel base with casters and arm 5W-4L-PP-AP1

Four legs chair with casters 5W-1C-PP

**5-WAVES CHAIR** 

Auch

5-WAVES CHAIR

Sled base chair 5W-2-PP

#### **5-WAVES CHAIR**

Swivel base with casters 5W-4-PP-AP1