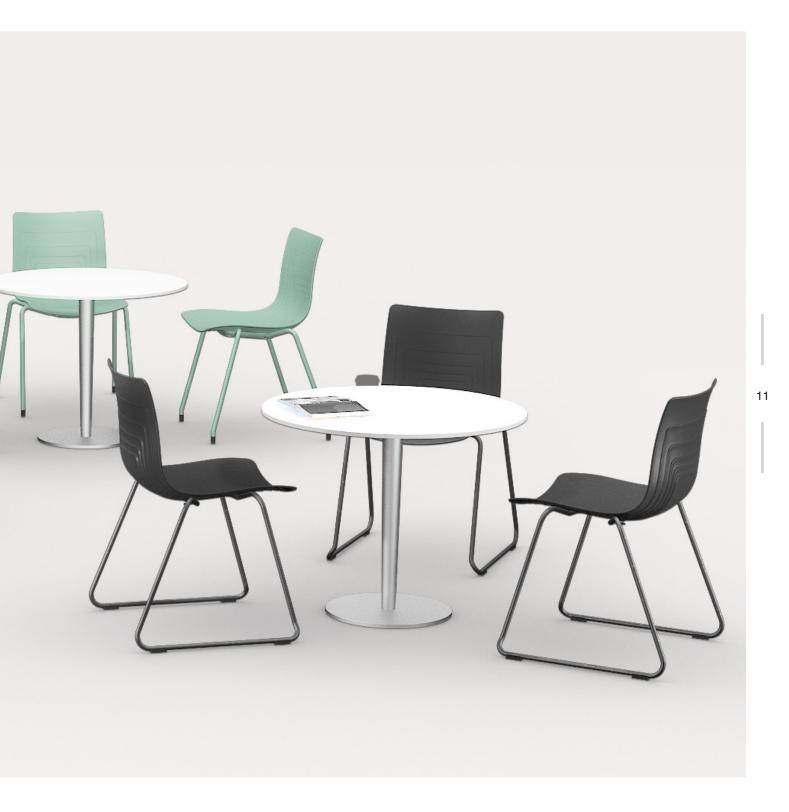

#### 5-WAVES CHAIR

Four legs chair with writing tablet  $\ensuremath{\scriptstyle 5W-1-PP+WR}$ 

795

#### **5-WAVES CHAIR**

Sled base chair with armrest 5W-2L-PP

#### 5-WAVES CHAIR

Swivel base with casters and arm 5W-4L-PP-AP1

Four legs chair with casters 5W-1C-PP

**5-WAVES CHAIR** 

Auch

5-WAVES CHAIR

Sled base chair 5W-2-PP

#### **5-WAVES CHAIR**

Swivel base with casters 5W-4-PP-AP1