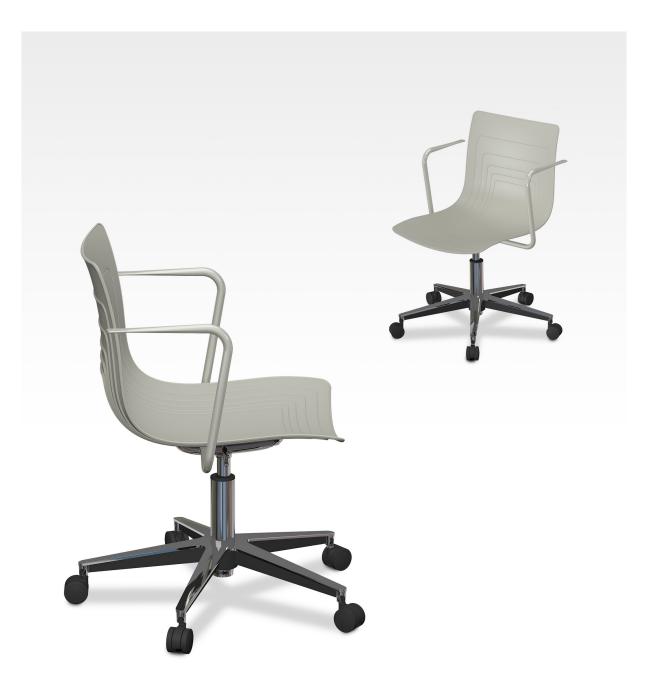

#### 5-WAVES CHAIR

Swivel base with casters and arm 5W-4L-PP-AP1

Four legs chair with casters 5W-1C-PP

**5-WAVES CHAIR** 

Auch

5-WAVES CHAIR

Sled base chair 5W-2-PP

#### **5-WAVES CHAIR**

Swivel base with casters 5W-4-PP-AP1