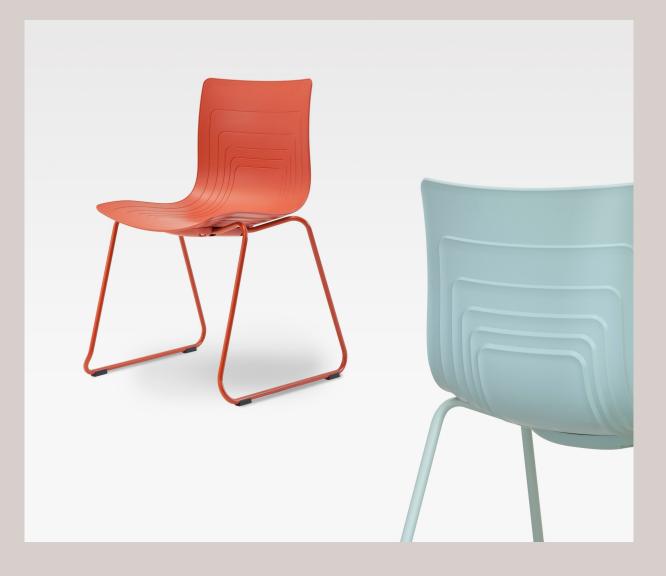

#### 5-WAVES CHAIR

Four legs chair with writing tablet  $\ensuremath{\scriptstyle 5W-1-PP+WR}$ 

795

#### **5-WAVES CHAIR**

Sled base chair with armrest 5W-2L-PP

#### 5-WAVES CHAIR

Swivel base with casters and arm 5W-4L-PP-AP1

Four legs chair with casters 5W-1C-PP

**5-WAVES CHAIR** 

Auch

5-WAVES CHAIR

Sled base chair 5W-2-PP

#### **5-WAVES CHAIR**

Swivel base with casters 5W-4-PP-AP1