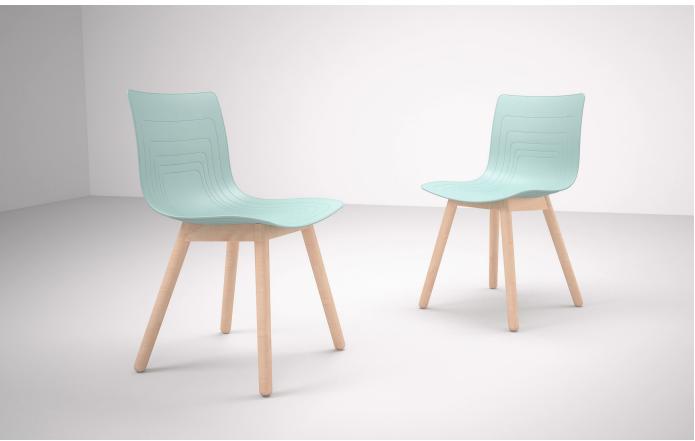

#### 5-WAVES CHAIR

Four legs chair with writing tablet  $\ensuremath{\scriptstyle 5W-1-PP+WR}$ 

795