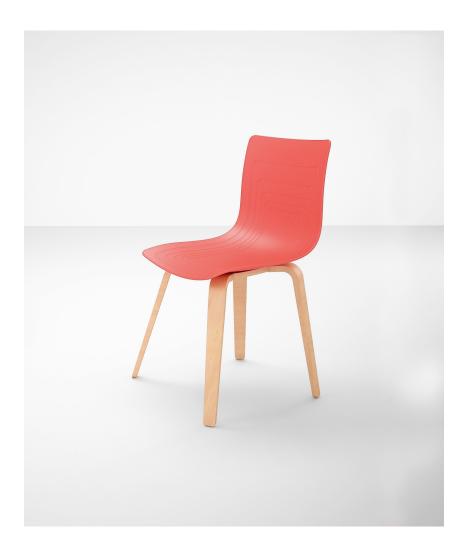

#### 5-WAVES CHAIR

Four legs chair with writing tablet  $\ensuremath{\scriptstyle 5W-1-PP+WR}$ 

795