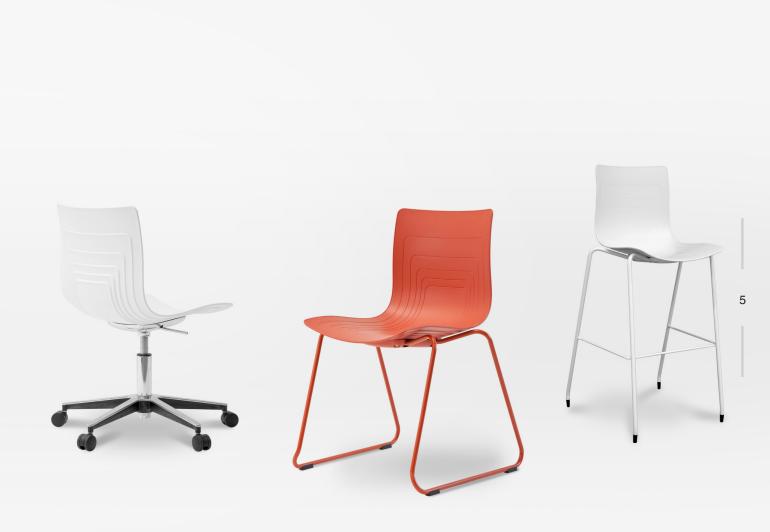

#### 5-WAVES CHAIR

Four legs chair with writing tablet  $\ensuremath{\scriptstyle 5W-1-PP+WR}$ 

795

#### **5-WAVES CHAIR**

Sled base chair with armrest 5W-2L-PP

#### 5-WAVES CHAIR

Swivel base with casters and arm 5W-4L-PP-AP1

Four legs chair with casters 5W-1C-PP

**5-WAVES CHAIR** 

Auch

5-WAVES CHAIR

Sled base chair 5W-2-PP

#### **5-WAVES CHAIR**

Swivel base with casters 5W-4-PP-AP1