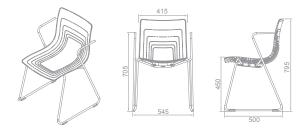

ell with dynamic seating comfort – supporting the body without restricting its movement.

5-Waves' shell has 5 zones, or "waves", each with its own distinct properties:

the first "wave" provides rigidity- it is purely structural; the second "wave" transitions between the structural zone and springy zones;

the third "wave" offers support for the pelvis and lower back;

the fourth "wave" provides springy dynamic support; the fifth "wave" is an elastic outer zone reducing unnecessary pressure on the soft tissues of the body.







































18







## 4 -Waves



# 6 -Waves





### The Collection



#### 5-WAVES CHAIR

Four legs chair with writing tablet  $\ensuremath{\scriptstyle 5W-1-PP+WR}$ 



795

#### **5-WAVES CHAIR**

Sled base chair with armrest 5W-2L-PP



#### 5-WAVES CHAIR

Swivel base with casters and arm 5W-4L-PP-AP1



Four legs chair with casters 5W-1C-PP

**5-WAVES CHAIR** 





Auch

5-WAVES CHAIR

Sled base chair 5W-2-PP





#### **5-WAVES CHAIR**

Swivel base with casters 5W-4-PP-AP1

#### The Collection





#### 6-WAVES CHAIR

Sled base chair 5W-2-PP







Ъ

#### **6-WAVES CHAIR**

Swivel base with casters 6W-4-PP-AP1

#### **6-WAVES CHAIR**

Four legs chair with writing tablet

#### 6-WAVES CHAIR

Sled base chair with armrest 5W-2L-PP



#### 6-WAVES CHAIR

Swivel base with casters and arm 6W-4L-PP-AP1



#### Shell Colours



#### Frame Colours





No.42, 37th Road, Taichung Industrial Park Taichung, Taiwan Tel : 886-4-23580698 Fax : 886-4-23504897

mail: info@harvest-one.com www.harvest-one.net www.harvestlink.com