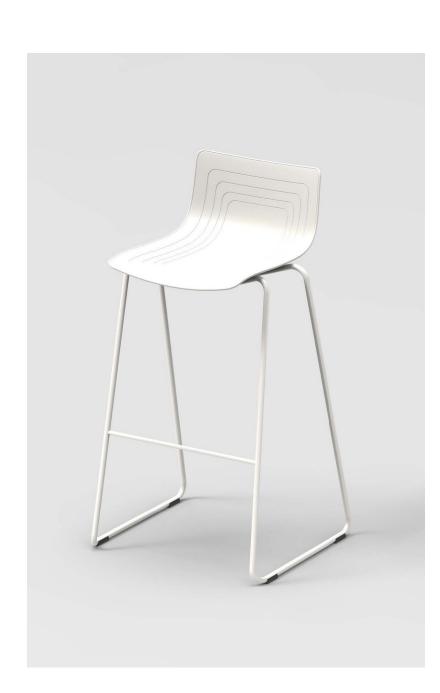

The main element of the 5-Waves chair design is its innovative injection-molded shell with dynamic seating comfort – supporting the body without restricting its movement.

5-Waves' shell has 5 zones, or "waves", each with its own distinct properties:

the first "wave" provides rigidity- it is purely structural; the second "wave" transitions between the structural zone and springy zones;

the third "wave" offers support for the pelvis and lower back;

the fourth "wave" provides springy dynamic support; the fifth "wave" is an elastic outer zone reducing unnecessary pressure on the soft tissues of the body.