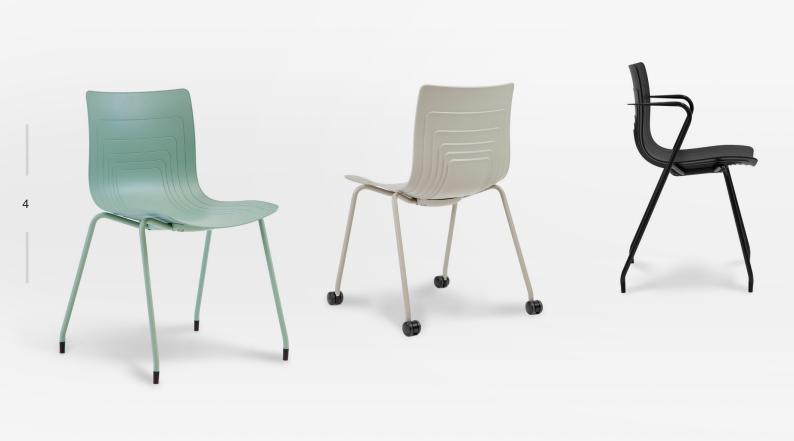

#### 5-WAVES CHAIR

Four legs chair with writing tablet  $\ensuremath{\scriptstyle 5W-1-PP+WR}$ 

795

#### **5-WAVES CHAIR**

Sled base chair with armrest 5W-2L-PP

#### 5-WAVES CHAIR

Swivel base with casters and arm 5W-4L-PP-AP1

Four legs chair with casters 5W-1C-PP

**5-WAVES CHAIR** 

Auch

5-WAVES CHAIR

Sled base chair 5W-2-PP

#### **5-WAVES CHAIR**

Swivel base with casters 5W-4-PP-AP1