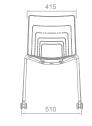

#### 5-WAVES CHAIR

Swivel base with casters and arm 5W-4L-PP-AP1

Four legs chair with casters 5W-1C-PP

**5-WAVES CHAIR** 

Auch

5-WAVES CHAIR

Sled base chair 5W-2-PP